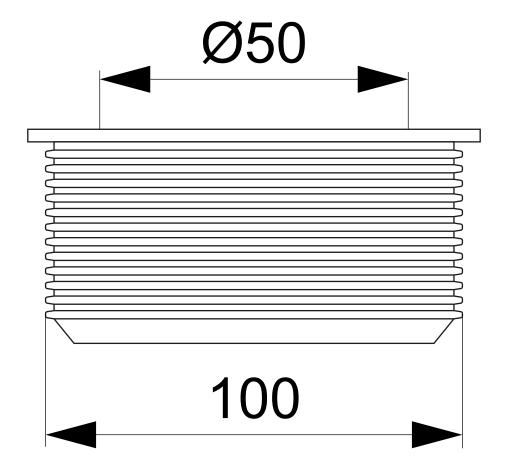

## **Specifications**

Version

| RSK Number            | 3106978         |
|-----------------------|-----------------|
| Function              | Transition seal |
| Item Color            | Black           |
| Material              | EPDM            |
| Outlet Dimension      | 100/50 mm       |
| Pressure Flow<br>Temp | 0,5 bar         |