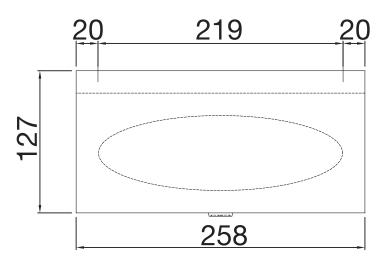

## Item S10041

Paper towel dispenser in 2mm stainless steel for wall installation. The paper towel dispenser cannot be removed without tools and closes tightly to the wall. The design and thickness of the material ensures that the paper towel dispenser can withstand damage without the use of tools, such as kicks, blows and jerks. Paper towel dispenser has a 10-year anti-vandalism guarantee.

## Specifications

| Item Number | S10041                 |
|-------------|------------------------|
| Function    | Wall hung              |
| Item Color  | Stainless              |
| Material    | Stainless steel 1.4301 |
| Surface     | Brushed                |
| Version     | Vandal-proof           |