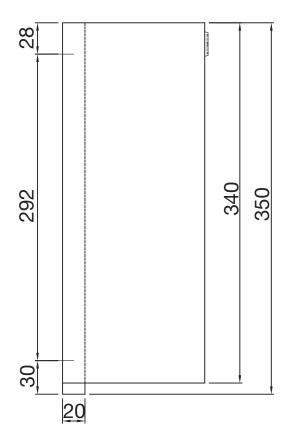

## Item S10041

Paper towel dispenser in 2mm stainless steel for wall installation. The paper towel dispenser cannot be removed without tools and closes tightly to the wall. The design and thickness of the material ensures that the paper towel dispenser can withstand damage without the use of tools, such as kicks, blows and jerks. Paper towel dispenser has a 10-year anti-vandalism guarantee.

## Specifications

| Item Number | S10041                 |
|-------------|------------------------|
| Function    | Wall hung              |
| Item Color  | Stainless              |
| Material    | Stainless steel 1.4301 |
| Surface     | Brushed                |
| Version     | Vandal-proof           |