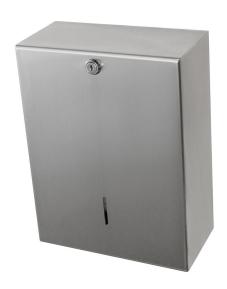

## Item S10041

Paper towel dispenser in 2mm stainless steel for wall installation. The paper towel dispenser cannot be removed without tools and closes tightly to the wall. The design and thickness of the material ensures that the paper towel dispenser can withstand damage without the use of tools, such as kicks, blows and jerks. Paper towel dispenser has a 10-year anti-vandalism guarantee.