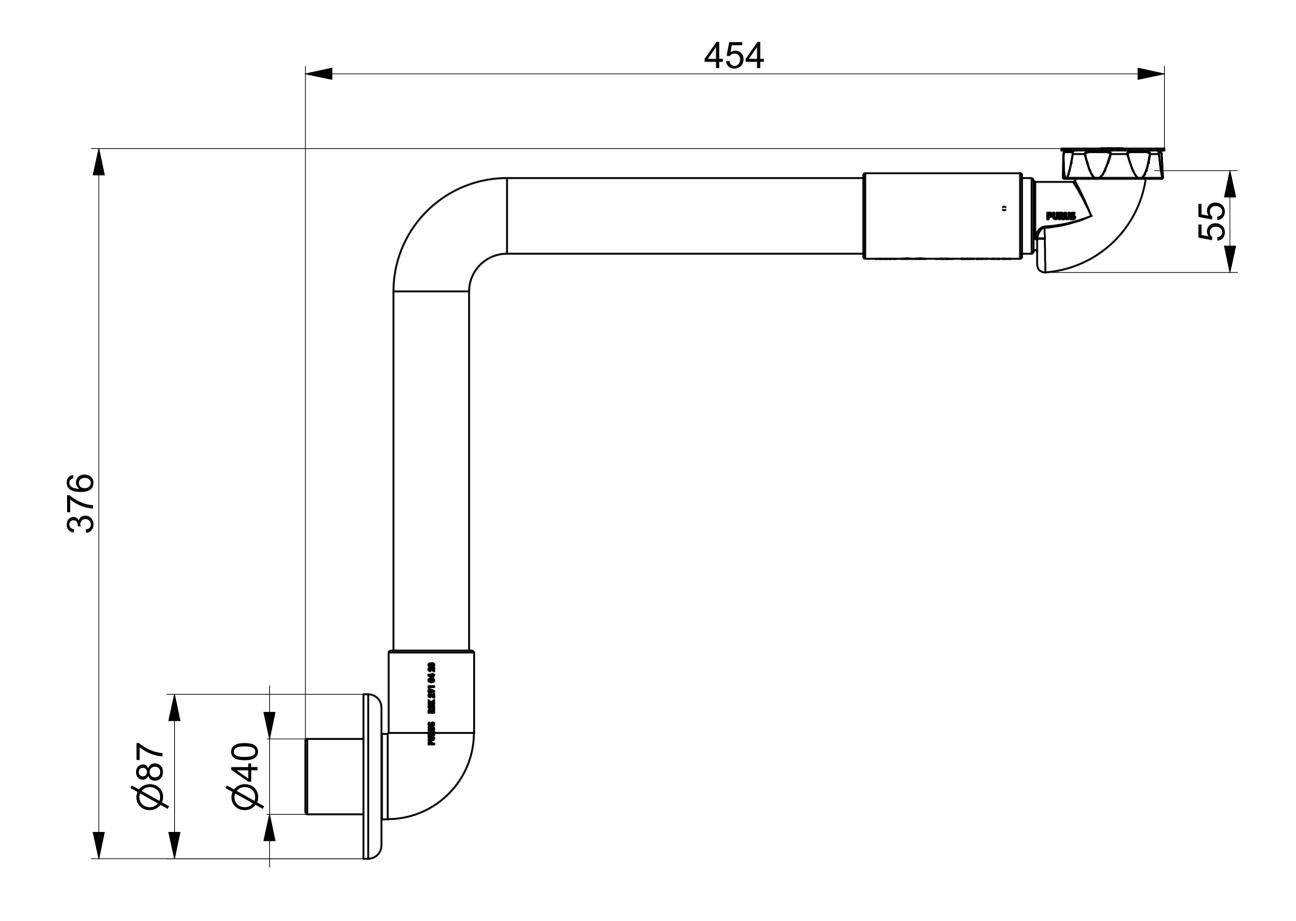

Outlet kit for wash basins with  $1\frac{1}{4}$ " /  $1\frac{1}{2}$ " connections and a 40mm diameter outlet pipe. This outlet kit does not include a water trap, and is therefore compatible with Purus' PUM vertical wastes. Includes wall spacer.

## **Outlet Dimension** G32/G40xØ40 mm