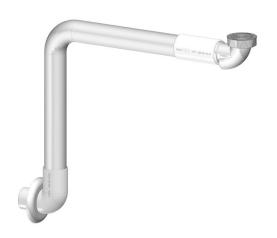

Outlet kit in chromed plastic, for wash basins with  $1\frac{1}{4}$ " /  $1\frac{1}{2}$ " connections and a 40mm diameter outlet pipe. This outlet kit does not include a water trap, and is therefore compatible with Purus' PUM vertical wastes. Includes wall spacer.