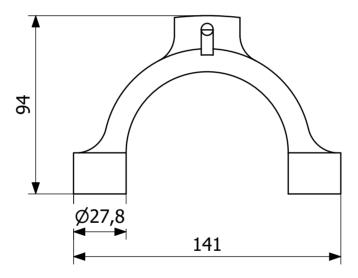

## **PURUS**

RSK 8184237

Purus outlet hose 1000mm with a straight connector for dishwashers and washing machines. It comes with a suspensed bracket and cuttable connection sleeves with 19mm and 21mm diameters. The outlet hose is made of flexible PP plastic and is temperature resistant up to 100° C.

RSK 8184238

Purus outlet hose 1500mm with a straight connector for dishwashers and washing machines. It comes with a suspensed bracket and cuttable connection sleeves with 19mm and 21mm diameters. The outlet hose is made of flexible PP plastic and is temperature resistant up to 100° C.

RSK 8184221

Purus outlet hose 2500mm with a straight connector for dishwashers and washing machines. It comes with a suspensed bracket and cuttable connection sleeves with 19mm and 21mm diameters. The outlet hose is made of flexible PP plastic and is temperature resistant up to 100° C.

## Specifications

**RSK Number** 

8184237

**Function** 

For dish- and washing machine connection

**Item Color** 

Grey

| Material                | PP                                       |
|-------------------------|------------------------------------------|
| Outlet Dimension        | Ø19 mm                                   |
| Size                    | 1 m                                      |
| Version                 | With strap                               |
|                         |                                          |
| RSK Number              | 8184238                                  |
| Function                | For dish- and washing machine connection |
| Item Color              | Grey                                     |
| Material                | PP                                       |
| <b>Outlet Dimension</b> | Ø19 mm                                   |
| Size                    | 1,5 m                                    |
| Version                 | With strap                               |
|                         |                                          |
| RSK Number              | 8184221                                  |
| Function                | For dish- and washing machine connection |
| Item Color              | Grey                                     |
| Material                | PP                                       |
| Outlet Dimension        | Ø19 mm                                   |
| Size                    | 2,5 m                                    |
| Version                 | With strap                               |