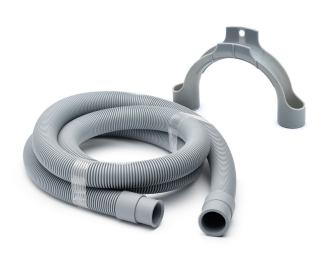

## **PURUS**

RSK 8184237

Purus outlet hose 1000mm with a straight connector for dishwashers and washing machines. It comes with a suspensed bracket and cuttable connection sleeves with 19mm and 21mm diameters. The outlet hose is made of flexible PP plastic and is temperature resistant up to 100° C.

RSK 8184238

Purus outlet hose 1500mm with a straight connector for dishwashers and washing machines. It comes with a suspensed bracket and cuttable connection sleeves with 19mm and 21mm diameters. The outlet hose is made of flexible PP plastic and is temperature resistant up to 100° C.

RSK 8184221

Purus outlet hose 2500mm with a straight connector for dishwashers and washing machines. It comes with a suspensed bracket and cuttable connection sleeves with 19mm and 21mm diameters. The outlet hose is made of flexible PP plastic and is temperature resistant up to 100° C.