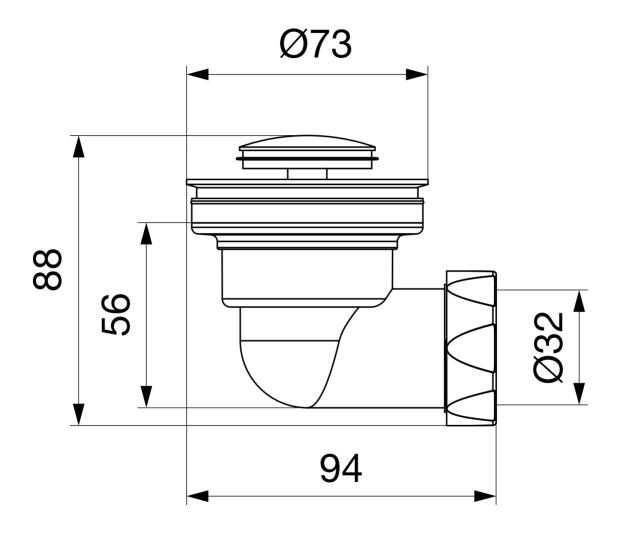

RSK 8076124

The 1½" Pop-up waste outlet with angle is a vertical valve for baths. It is manufactured in chrome-plated brass and has a G40 connection. The lid of the valve opens and closes by applying pressure. It comes with a chrome-plated plastic outlet angle for 40mm diameter outlet pipes.

**RSK Number** 8076124

**Function** For bathtub

Item ColorChromeMaterialPP, BrassOutlet DimensionG40SurfaceChromed brassVersionPop up