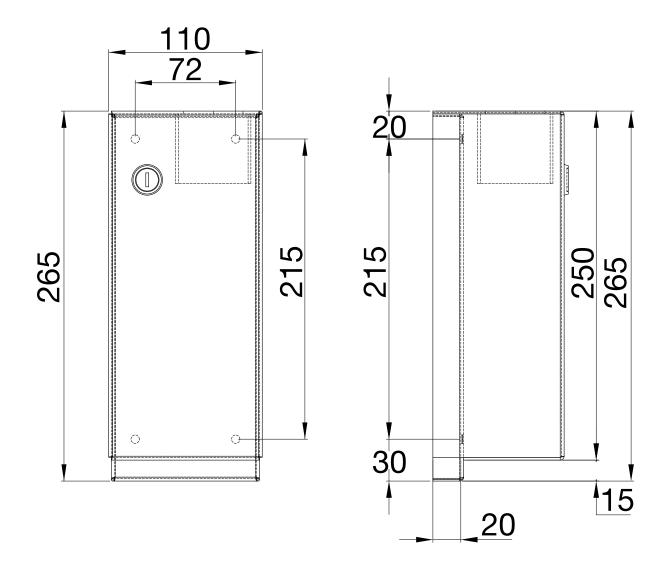

## **Specifications**

| Item Number | S10051                 |
|-------------|------------------------|
| Function    | Wall hung              |
| Item Color  | Stainless              |
| Material    | Stainless steel 1.4301 |
| Size        | 265x110x92 mm          |
| Surface     | Brushed                |
| Version     | Vandal-proof           |