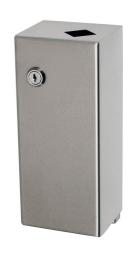

## Item S10051

Needle box in 2mm stainless steel for wall installation. The needle box cannot be dismantled without tools and closes tightly against the wall. The design and thickness of the material ensures that the needle box can withstand damage without the use of tools, such as kicks, blows and jerks. The needle box has a 10-year anti-vandalism guarantee. Comes with a plastic insert.

## **Specifications**

| Item Number | S10051                 |
|-------------|------------------------|
| Function    | Wall hung              |
| Item Color  | Stainless              |
| Material    | Stainless steel 1.4301 |
| Size        | 265x110x92 mm          |
| Surface     | Brushed                |
| Version     | Vandal-proof           |