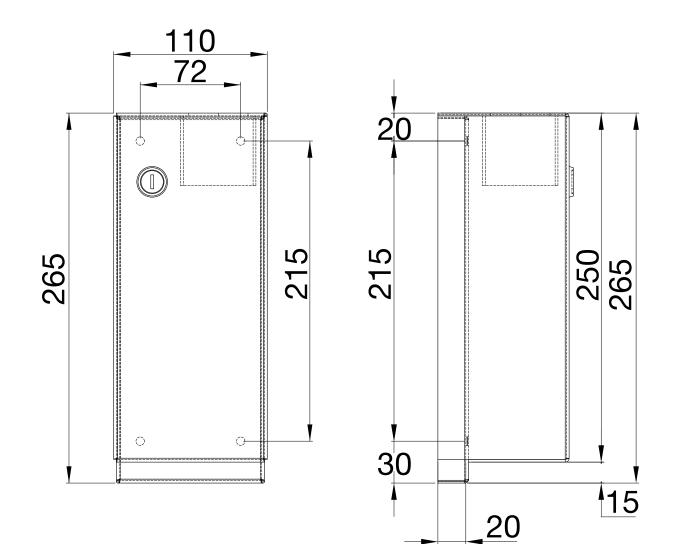

## Specifications

| Item Number | S10051                 |
|-------------|------------------------|
| Function    | Wall hung              |
| Item Color  | Stainless              |
| Material    | Stainless steel 1.4301 |
| Size        | 265x110x92             |
| Surface     | Brushed                |
| Version     | Vandal-proof           |