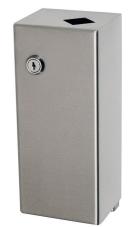

## Item \$10051

Needle box in 2mm stainless steel for wall installation. The needle box cannot be dismantled without tools and closes tightly against the wall. The design and thickness of the material ensures that the needle box can withstand damage without the use of tools, such as kicks, blows and jerks. The needle box has a 10-year anti-vandalism guarantee. Comes with a plastic insert.

## Specifications

| Item Number | S10051                 |
|-------------|------------------------|
| Function    | Wall hung              |
| Item Color  | Stainless              |
| Material    | Stainless steel 1.4301 |
| Size        | 265x110x92             |
| Surface     | Brushed                |
| Version     | Vandal-proof           |