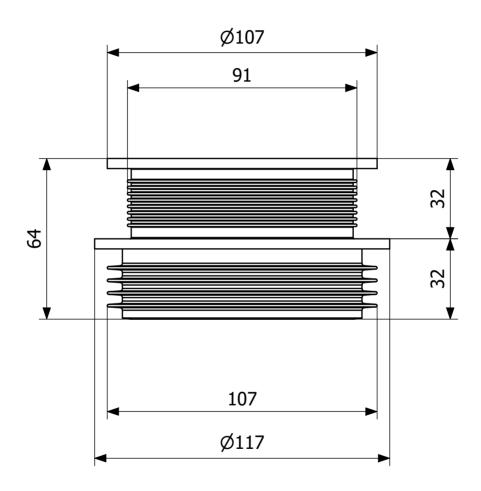

## **Specifications**

Version

| RSK Number            | 3106230          |
|-----------------------|------------------|
| Function              | Transition seal  |
| Item Color            | Black            |
| Material              | TPE              |
| Outlet Dimension      | 100-105-90/75 mm |
| Pressure Flow<br>Temp | 0,5 bar          |