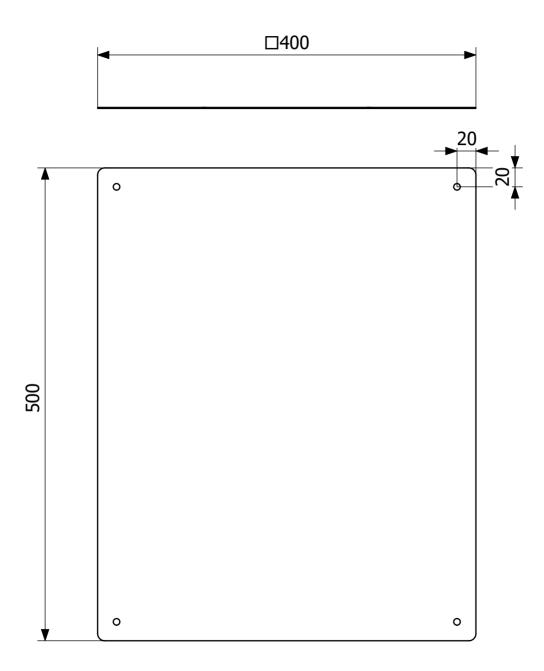

Item \$10190

400x500mm Mirror manufactured in 1mm highly polished stainless steel. The mirror is vandal-proof and comes with one-way screws which prevent disassembly.

Item \$10195

600x1000mm Mirror manufactured in 1mm highly polished stainless steel. The mirror is vandal-proof and comes with one-way screws which prevent disassembly.

## Specifications

| Item Number | S10190                 |
|-------------|------------------------|
| Function    | Wall hung              |
| Item Color  | Stainless              |
| Material    | Stainless steel 1.4301 |
| Size        | 500x400x1 mm           |
| Version     | Vandal-proof           |
|             |                        |
| Item Number | S10195                 |
| Function    | Wall hung              |
| Item Color  | Stainless              |
| Material    | Stainless steel 1.4301 |