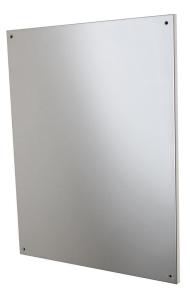

Item \$10190

400x500mm Mirror manufactured in 1mm highly polished stainless steel. The mirror is vandal-proof and comes with one-way screws which prevent disassembly.

Item \$10195

600x1000mm Mirror manufactured in 1mm highly polished stainless steel. The mirror is vandal-proof and comes with one-way screws which prevent disassembly.