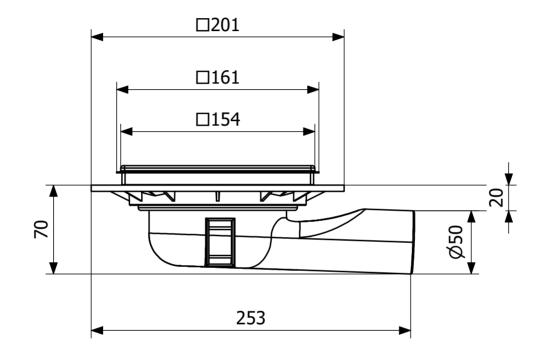

Item 153462-E

The Minimax 50 Square floor drain has a 50 mm side outlet and a low total height of 86mm. It is suitable for installation in concrete joists with a tiled floor finish. The Minimax Square floor drain comes complete with a removable NOOD water trap and square stainless steel grate for tiled floors. The NOOD water trap is a mechanical trap which closes when there is no water present, thus preventing any foul air from escaping through the drain. It is not suitable for installation underneath a bath tub.

## Specifications

| Item Number             | 153462-Е                   |
|-------------------------|----------------------------|
| Floor<br>Construction   | Concrete flooring          |
| Floor Covering          | Tiles                      |
| Function                | Side outlet                |
| Item Color              | Grey                       |
| Material                | PP, Stainless steel 1.4301 |
| <b>Outlet Dimension</b> | Ø50 mm                     |
| Pressure Flow<br>Temp   | 0,8 l/s                    |
| Size                    | Ø130 mm                    |
| Version                 | With NOOD water trap       |