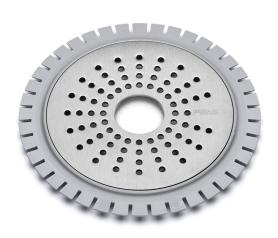

## RSK 7130048

Microcementsil Sun 150 with inlet is a grating made of durable stainless steel together with a frame of gluable ABS used for microcement floors. Fits all Purus floor drains with a grating dimension of 150 mm. The gratings are designed to ensure a good flow and have load class K3.

## Specifications

| RSK Number            | 7130048                     |
|-----------------------|-----------------------------|
| Floor Covering        | Microcement                 |
| Function              | For microcement             |
| Item Color            | Stainless                   |
| Material              | ABS, Stainless steel 1.4301 |
| Outlet Dimension      | Ø150mm                      |
| Pressure Flow<br>Temp | K3                          |
| Size                  | 199x199x12 mm               |
| Surface               | Brushed                     |
| Version               | With inlet                  |