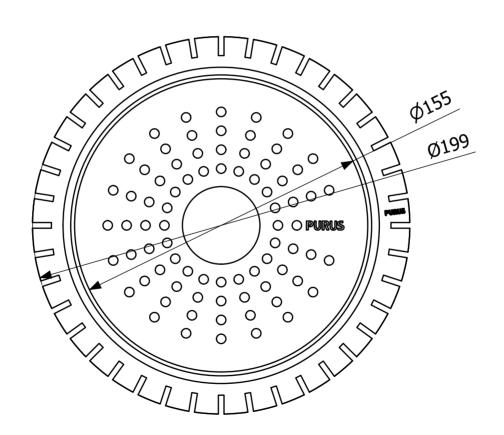

## RSK 7130048

Microcementsil Sun 150 with inlet is a grating made of durable stainless steel together with a frame of gluable ABS used for microcement floors. Fits all Purus floor drains with a grating dimension of 150 mm. The gratings are designed to ensure a good flow and have load class K3.

## Specifications

| RSK Number            | 7130048                     |
|-----------------------|-----------------------------|
| Floor Covering        | Microcement                 |
| Function              | For microcement             |
| Item Color            | Stainless                   |
| Material              | ABS, Stainless steel 1.4301 |
| Outlet Dimension      | Ø150mm                      |
| Pressure Flow<br>Temp | K3                          |
| Size                  | 199x199x12 mm               |
| Surface               | Brushed                     |
| Version               | With inlet                  |