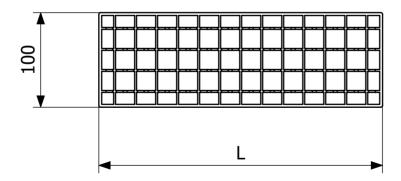

## RSK 7130114

Grid is made of stainless steel. Window grid is a non-slip grid with load class L15 (1500 kg) for easier driving traffic. Dimensions  $100 \times 200$  mm.

## Specifications

| RSK Number            | 7130114                     |
|-----------------------|-----------------------------|
| Floor<br>Construction | Empty                       |
| Function              | For Purus stainless channel |
| Item Color            | Stainless                   |
| Material              | Stainless steel 1.4301      |
| Pressure Flow<br>Temp | L15                         |
| Size                  | 100×200 mm                  |
| Surface               | Pickled                     |
| Version               | L15 grate                   |

| Dimension L(mm) |  |
|-----------------|--|
| 200             |  |
| 300             |  |
| 350             |  |
| 400             |  |
| 500             |  |
| 1000            |  |