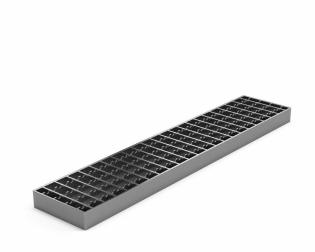

## RSK 7130114

Grid is made of stainless steel. Window grid is a non-slip grid with load class L15 (1500 kg) for easier driving traffic. Dimensions  $100 \times 200$  mm.

## Specifications

| RSK Number            | 7130114                     |
|-----------------------|-----------------------------|
| Floor<br>Construction | Empty                       |
| Function              | For Purus stainless channel |
| Item Color            | Stainless                   |
| Material              | Stainless steel 1.4301      |
| Pressure Flow<br>Temp | L15                         |
| Size                  | 100×200 mm                  |
| Surface               | Pickled                     |
| Version               | L15 grate                   |