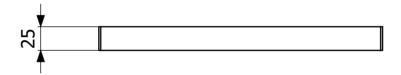

## Specifications

| RSK Number            | 7130114                     |
|-----------------------|-----------------------------|
| Floor<br>Construction | Empty                       |
| Function              | For Purus stainless channel |
| Item Color            | Stainless                   |
| Material              | Stainless steel 1.4301      |
| Pressure Flow<br>Temp | L15                         |
| Size                  | 100×200 mm                  |
| Surface               | Pickled                     |
| Version               | L15 grate                   |