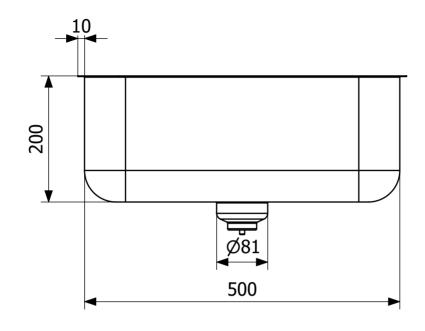

Item 601801

BE50 Wash basin made in stainless steel. The wash basin is available to choose from in our original configurator program and can also be purchased separately for use with other worktop materials such as stone. The wash basin comes with a basket strainer. Dimensions 500x400x200mm.

Item 601802

BE50 SF Wash basin made in acid-resistant stainless steel. The wash basin can be welded into place and can also be purchased separately for use with other worktop materials such as stone. The wash basin comes with a basket strainer. Dimensions 500x400x200mm.