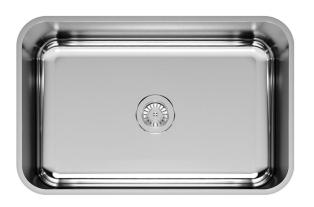

Item 601801

BE50 Wash basin made in stainless steel. The wash basin is available to choose from in our original configurator program and can also be purchased separately for use with other worktop materials such as stone. The wash basin comes with a basket strainer. Dimensions 500x400x200mm.

Item 601802

BE50 SF Wash basin made in acid-resistant stainless steel. The wash basin can be welded into place and can also be purchased separately for use with other worktop materials such as stone. The wash basin comes with a basket strainer. Dimensions 500x400x200mm.