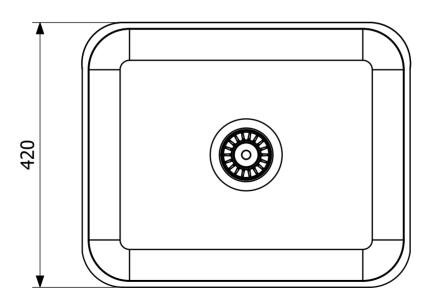

Item 601801

BE50 Wash basin made in stainless steel. The wash basin is available to choose from in our original configurator program and can also be purchased separately for use with other worktop materials such as stone. The wash basin comes with a basket strainer. Dimensions 500x400x200mm.

Item 601802

BE50 SF Wash basin made in acid-resistant stainless steel. The wash basin can be welded into place and can also be purchased separately for use with other worktop materials such as stone. The wash basin comes with a basket strainer. Dimensions 500x400x200mm.