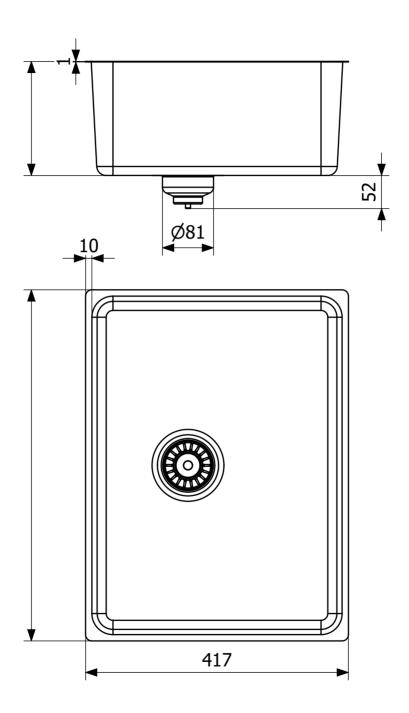

Item 602383

FR340 Wash basin made in stainless steel. The wash basin is available to choose from in our original configurator program and can also be purchased separately for use with other worktop materials such as stone. Dimensions 340x380x160mm.

| Item Number | 602383                 |
|-------------|------------------------|
| Item Color  | Stainless              |
| Material    | Stainless steel 1.4301 |
| Size        | 340x380x160 mm         |
| Surface     | Brushed                |
|             |                        |
| Item Number | 602384                 |
| Item Color  | Stainless              |
| Material    | Stainless steel 1.4301 |
| Size        | 520x380x180 mm         |
|             |                        |