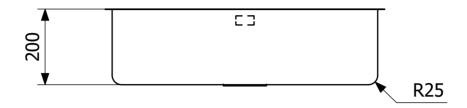

Item 603655

LYDIA5040 Wash basin made in stainless steel. The wash basin is available to choose from in our original configurator program and can also be purchased separately for use with other worktop materials such as stone. Dimensions 500x400x200mm.

| Item Number                       | 603653                                                         |
|-----------------------------------|----------------------------------------------------------------|
| Item Color                        | Stainless                                                      |
| Material                          | Stainless steel 1.4301                                         |
| Size                              | 170x400x140 mm                                                 |
| Surface                           | Brushed                                                        |
|                                   |                                                                |
| Item Number                       | 603654                                                         |
| Item Color                        | Stainless                                                      |
| Material                          | Stainless steel 1.4301                                         |
| Size                              | 340x400x200 mm                                                 |
| Surface                           | Brushed                                                        |
|                                   |                                                                |
| Item Number                       | 603655                                                         |
|                                   |                                                                |
| Item Color                        | Stainless                                                      |
| Item Color<br>Material            |                                                                |
|                                   | Stainless                                                      |
| Material                          | Stainless Stainless steel 1.4301                               |
| Material Size                     | Stainless Stainless steel 1.4301 500x400x200 mm                |
| Material Size                     | Stainless Stainless steel 1.4301 500x400x200 mm                |
| Material Size Surface             | Stainless Stainless steel 1.4301 500x400x200 mm Brushed        |
| Material Size Surface Item Number | Stainless Stainless steel 1.4301 500x400x200 mm Brushed 603671 |