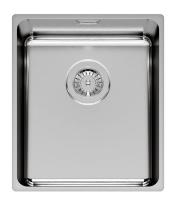

Item 603655

LYDIA5040 Wash basin made in stainless steel. The wash basin is available to choose from in our original configurator program and can also be purchased separately for use with other worktop materials such as stone. Dimensions 500x400x200mm.

| Item Number                       | 603653                                                         |
|-----------------------------------|----------------------------------------------------------------|
| Item Color                        | Stainless                                                      |
| Material                          | Stainless steel 1.4301                                         |
| Size                              | 170x400x140 mm                                                 |
| Surface                           | Brushed                                                        |
|                                   |                                                                |
| Item Number                       | 603654                                                         |
| Item Color                        | Stainless                                                      |
| Material                          | Stainless steel 1.4301                                         |
| Size                              | 340x400x200 mm                                                 |
| Surface                           | Brushed                                                        |
|                                   |                                                                |
| Item Number                       | 603655                                                         |
|                                   |                                                                |
| Item Color                        | Stainless                                                      |
| Item Color<br>Material            |                                                                |
|                                   | Stainless                                                      |
| Material                          | Stainless Stainless steel 1.4301                               |
| Material Size                     | Stainless Stainless steel 1.4301 500x400x200 mm                |
| Material Size                     | Stainless Stainless steel 1.4301 500x400x200 mm                |
| Material Size Surface             | Stainless Stainless steel 1.4301 500x400x200 mm Brushed        |
| Material Size Surface Item Number | Stainless Stainless steel 1.4301 500x400x200 mm Brushed 603671 |