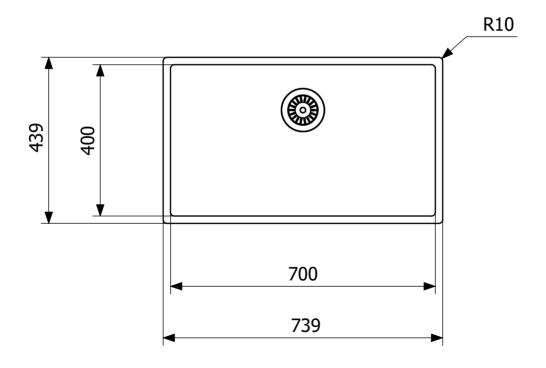

Item 603655

LYDIA5040 Wash basin made in stainless steel. The wash basin is available to choose from in our original configurator program and can also be purchased separately for use with other worktop materials such as stone. Dimensions 500x400x200mm.

| Item Number                       | 603653                                                         |
|-----------------------------------|----------------------------------------------------------------|
| Item Color                        | Stainless                                                      |
| Material                          | Stainless steel 1.4301                                         |
| Size                              | 170x400x140 mm                                                 |
| Surface                           | Brushed                                                        |
|                                   |                                                                |
| Item Number                       | 603654                                                         |
| Item Color                        | Stainless                                                      |
| Material                          | Stainless steel 1.4301                                         |
| Size                              | 340x400x200 mm                                                 |
| Surface                           | Brushed                                                        |
|                                   |                                                                |
| Item Number                       | 603655                                                         |
|                                   |                                                                |
| Item Color                        | Stainless                                                      |
| Item Color<br>Material            |                                                                |
|                                   | Stainless                                                      |
| Material                          | Stainless Stainless steel 1.4301                               |
| Material Size                     | Stainless Stainless steel 1.4301 500x400x200 mm                |
| Material Size                     | Stainless Stainless steel 1.4301 500x400x200 mm                |
| Material Size Surface             | Stainless Stainless steel 1.4301 500x400x200 mm Brushed        |
| Material Size Surface Item Number | Stainless Stainless steel 1.4301 500x400x200 mm Brushed 603671 |