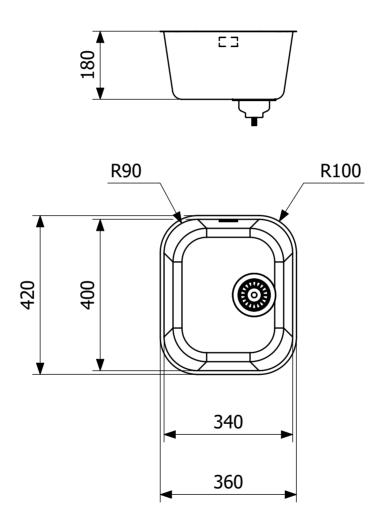

Item 603651

IRIS3440 Wash basin made in stainless steel. The wash basin is available to choose from in our original configurator program and can also be purchased separately for use with other worktop materials such as stone. Dimensions 340x400x180mm.

## Specifications

| Item Number | 603650                 |
|-------------|------------------------|
| Item Color  | Stainless              |
| Material    | Stainless steel 1.4301 |
| Size        | 160x290x120 mm         |
| Surface     | Brushed                |
|             |                        |
| Item Number | 603651                 |
| Item Color  | Stainless              |
| Material    | Stainless steel 1.4301 |
| Size        | 340x400x180 mm         |