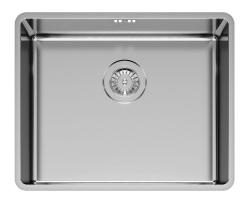

Item 602494

Astris540 sink is made of stainless steel. The sink is available to choose from in our original drawing program and can also be purchased separately for undermounting or flat mounting in other worktop materials such as stone. Dimensions 540x400x200 mm.