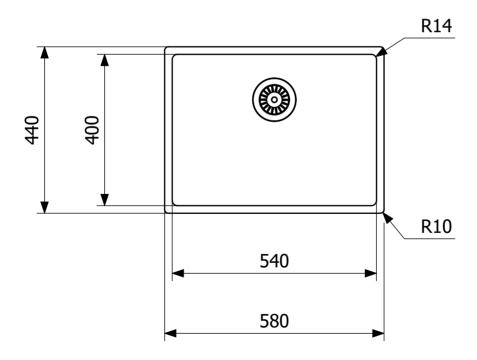

Item 602494

Astris540 sink is made of stainless steel. The sink is available to choose from in our original drawing program and can also be purchased separately for undermounting or flat mounting in other worktop materials such as stone. Dimensions 540x400x200 mm.