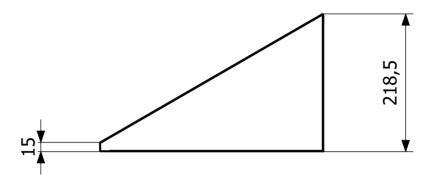

## Specifications

| Item Number | 863073                 |
|-------------|------------------------|
| Function    | Kitchen/Hospital       |
| Item Color  | Stainless              |
| Material    | Stainless steel 1.4301 |
| Size        | 400 mm                 |

**Material** 

Stainless steel 1.4301

Size

500 mm

**Surface** 

Polish

**Item Number** 

863075

**Function** 

Kitchen/Hospital

**Item Color** 

Stainless

**Material** 

Stainless steel 1.4301

Size

600 mm

**Material** 

Stainless steel 1.4301

**Size** 

800 mm

**Surface** 

Polish