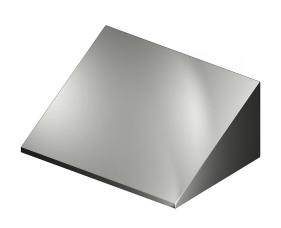

## **PURUS**

Item 863073

Sloping top section made of stainless steel for Wall cabinet 400mm. Hygienic and durable design.

Item 863074

Sloping top section made of stainless steel for Wall cabinet 500mm. Hygienic and durable design.