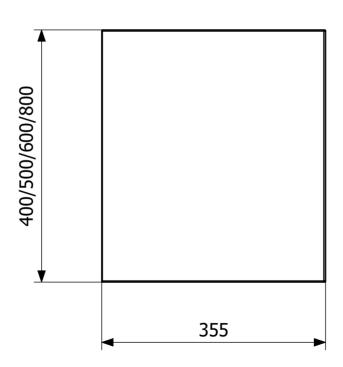

## Specifications

| Item Number | 863073                 |
|-------------|------------------------|
| Function    | Kitchen/Hospital       |
| Item Color  | Stainless              |
| Material    | Stainless steel 1.4301 |
| Size        | 400 mm                 |

**Material** 

Stainless steel 1.4301

Size

500 mm

**Surface** 

Polish

**Item Number** 

863075

**Function** 

Kitchen/Hospital

**Item Color** 

Stainless

**Material** 

Stainless steel 1.4301

Size

600 mm

**Material** 

Stainless steel 1.4301

**Size** 

800 mm

**Surface** 

Polish