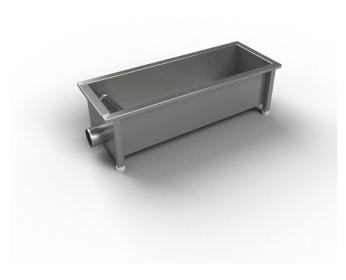

## RSK 7118199

Lint Separator 600 is made of stainless steel and has a volume of 25 litres. The lint separator is for separating lint residues from washing machine wastewater, in order to reduce the risk of blockages in the drain. It also functions as a tank to store the large volume of water which is pumped out of the washing machine, allowing for an even flow into the floor drain. The lint separator is placed so that the outlet of the washing machine enters it. The grate in the lint separator has openings to collect particles larger than 5mm. The grate is easy to clean and reassemble. It is commonly used in high-use laundry rooms and launderettes. The lint separator comes with adjustable feet.

## RSK 7118200

Lint Separator 800 is made of stainless steel and has a volume of 35 litres. The lint separator is for separating lint residues from washing machine wastewater, in order to reduce the risk of blockages in the drain. It also functions as a tank to store the large volume of water which is pumped out of the washing machine, allowing for an even flow into the floor drain. The lint separator is placed so that the outlet of the washing machine enters it. The grate in the lint separator has openings to collect particles larger than 5mm. The grate is easy to clean and reassemble. It is commonly used in high-use laundry rooms and launderettes. The lint separator comes with adjustable feet.

RSK 7118201

Lint Separator 800 is made of stainless steel and has a volume of 45 litres. The lint separator is for separating lint residues from washing machine wastewater, in order to reduce the risk of blockages in the drain. It also functions as a tank to store the large volume of water which is pumped out of the washing machine, allowing for an even flow into the floor drain. The lint separator is placed so that the outlet of the washing machine enters it. The grate in the lint separator has openings to collect particles larger than 5mm. The grate is easy to clean and reassemble. It is commonly used in high-use laundry rooms and launderettes. The lint separator comes with adjustable feet.