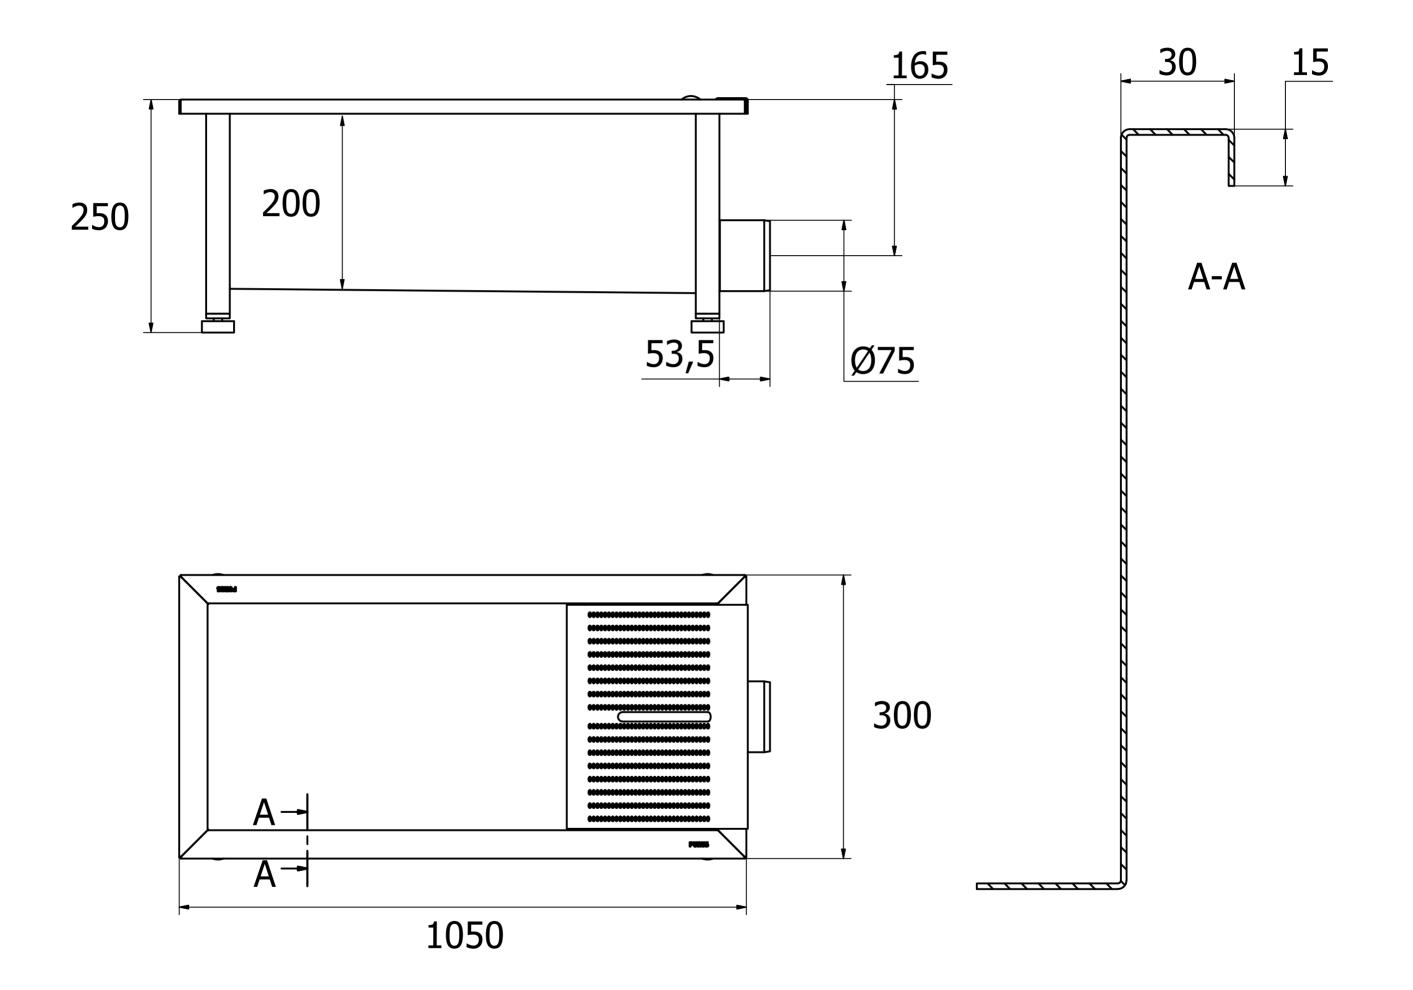

## RSK 7118199

Lint Separator 600 is made of stainless steel and has a volume of 25 litres. The lint separator is for separating lint residues from washing machine wastewater, in order to reduce the risk of blockages in the drain. It also functions as a tank to store the large volume of water which is pumped out of the washing machine, allowing for an even flow into the floor drain. The lint separator is placed so that the outlet of the washing machine enters it. The grate in the lint separator has openings to collect particles larger than 5mm. The grate is easy to clean and reassemble. It is commonly used in high-use laundry rooms and launderettes. The lint separator comes with adjustable feet.

## RSK 7118200

Lint Separator 800 is made of stainless steel and has a volume of 35 litres. The lint separator is for separating lint residues from washing machine wastewater, in order to reduce the risk of blockages in the drain. It also functions as a tank to store the large volume of water which is pumped out of the washing machine, allowing for an even flow into the floor drain. The lint separator is placed so that the outlet of the washing machine enters it. The grate in the lint separator has openings to collect particles larger than 5mm. The grate is easy to clean and reassemble. It is commonly used in high-use laundry rooms and launderettes. The lint separator comes with adjustable feet.

RSK 7118201

Lint Separator 800 is made of stainless steel and has a volume of 45 litres. The lint separator is for separating lint residues from washing machine wastewater, in order to reduce the risk of blockages in the drain. It also functions as a tank to store the large volume of water which is pumped out of the washing machine, allowing for an even flow into the floor drain. The lint separator is placed so that the outlet of the washing machine enters it. The grate in the lint separator has openings to collect particles larger than 5mm. The grate is easy to clean and reassemble. It is commonly used in high-use laundry rooms and launderettes. The lint separator comes with adjustable feet.

Outlet Dimension Ø75 mm

**Size** 600

Surface Cold rolled (2B)

**RSK Number** 7118200

Electrical Data 35 |

**Function** With lint filter

| Item Color              | Stainless              |
|-------------------------|------------------------|
| Material                | Stainless steel 1.4301 |
| <b>Outlet Dimension</b> | Ø75 mm                 |
| Size                    | 800                    |
| Surface                 | Cold rolled (2B)       |
|                         |                        |
| RSK Number              | 7118201                |
| Electrical Data         | 45 I                   |
| Function                | With lint filter       |
| Item Color              | Stainless              |
| Material                | Stainless steel 1.4301 |
| Outlet Dimension        | Ø75 mm                 |
| Size                    | 1000                   |
| Surface                 | Cold rolled (2B)       |