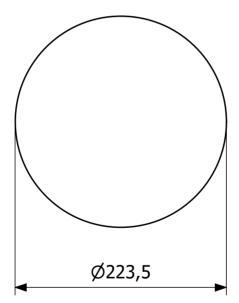

## RSK 7060707

The LR 220 is a stainless steel cover for Purus' 220mm diameter floor gullies when installed in concrete flooring. It has a L15 load class for weights up to 1,500kg.

## Specifications

| RSK Number | /060/0/   |
|------------|-----------|
| Function   | To Rens   |
| Item Color | Stainless |

| <b>Outlet Dimension</b> | Ø220 mm |
|-------------------------|---------|
|                         |         |