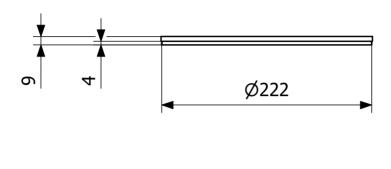

## RSK 7060707

The LR 220 is a stainless steel cover for Purus' 220mm diameter floor gullies when installed in concrete flooring. It has a L15 load class for weights up to 1,500kg.

## Specifications

| RSK Number | /060/0/   |
|------------|-----------|
| Function   | To Rens   |
| Item Color | Stainless |

| <b>Outlet Dimension</b> | Ø220 mm |
|-------------------------|---------|
|                         |         |

| <b>Pressure Flow</b> | L15 |
|----------------------|-----|
| Temp                 |     |

| Surface | Brushed |
|---------|---------|
|         |         |

| <b>Version</b> Reinforced |
|---------------------------|
|---------------------------|