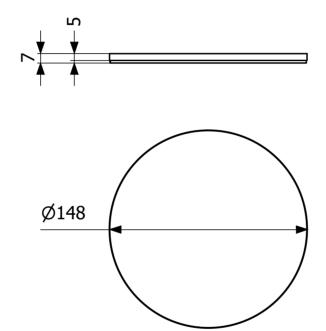

Ø150mm

Pressure Flow Temp

К3

Size

8 mm

Surface

Polish

Version

Reinforced

**RSK Number** 

7138336

**Item Color** 

**Stainless** 

MaterialStainless steel 1.4301Outlet DimensionØ150mmPressure Flow<br/>TempL15SurfaceElectropolishedVersionReinforced