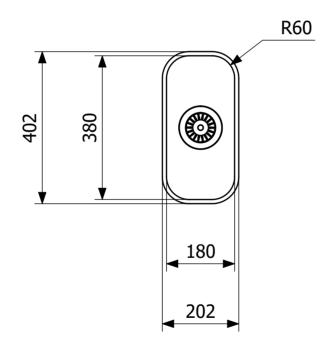

Item 601769

L18 Wash basin made in stainless steel, with round overflow. The wash basin is available to choose from in our original configurator program and can also be purchased separately for use with other worktop materials such as stone. Dimensions 180x380x160mm.

Item 601774

L18 Wash basin made in stainless steel, without overflow. The wash basin is available to choose from in our original configurator program and can also be purchased separately for use with other worktop materials such as stone. Dimensions 180x380x160mm.

| Surface     | Brushed                |
|-------------|------------------------|
| Item Number | 601769                 |
| Item Color  | Stainless              |
| Material    | Stainless steel 1.4301 |
| Size        | 180x380x160 mm         |
| Surface     | Brushed                |
|             |                        |
| Item Number | 601774                 |
| Item Color  | Stainless              |
| Material    | Stainless steel 1.4301 |
| Surface     | Brushed                |