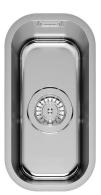

Item 601769

L18 Wash basin made in stainless steel, with round overflow. The wash basin is available to choose from in our original configurator program and can also be purchased separately for use with other worktop materials such as stone. Dimensions 180x380x160mm.

Item 601774

L18 Wash basin made in stainless steel, without overflow. The wash basin is available to choose from in our original configurator program and can also be purchased separately for use with other worktop materials such as stone. Dimensions 180x380x160mm.

| Surface     | Brushed                |
|-------------|------------------------|
| Item Number | 601769                 |
| Item Color  | Stainless              |
| Material    | Stainless steel 1.4301 |
| Size        | 180x380x160 mm         |
| Surface     | Brushed                |
|             |                        |
| Item Number | 601774                 |
| Item Color  | Stainless              |
| Material    | Stainless steel 1.4301 |
| Surface     | Brushed                |