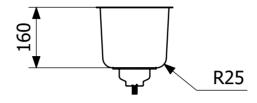

Item 601769

L18 Wash basin made in stainless steel, with round overflow. The wash basin is available to choose from in our original configurator program and can also be purchased separately for use with other worktop materials such as stone. Dimensions 180x380x160mm.

Item 601774

L18 Wash basin made in stainless steel, without overflow. The wash basin is available to choose from in our original configurator program and can also be purchased separately for use with other worktop materials such as stone. Dimensions 180x380x160mm.

| Surface     | Brushed                |
|-------------|------------------------|
| Item Number | 601769                 |
| Item Color  | Stainless              |
| Material    | Stainless steel 1.4301 |
| Size        | 180x380x160 mm         |
| Surface     | Brushed                |
|             |                        |
| Item Number | 601774                 |
| Item Color  | Stainless              |
| Material    | Stainless steel 1.4301 |
| Surface     | Brushed                |