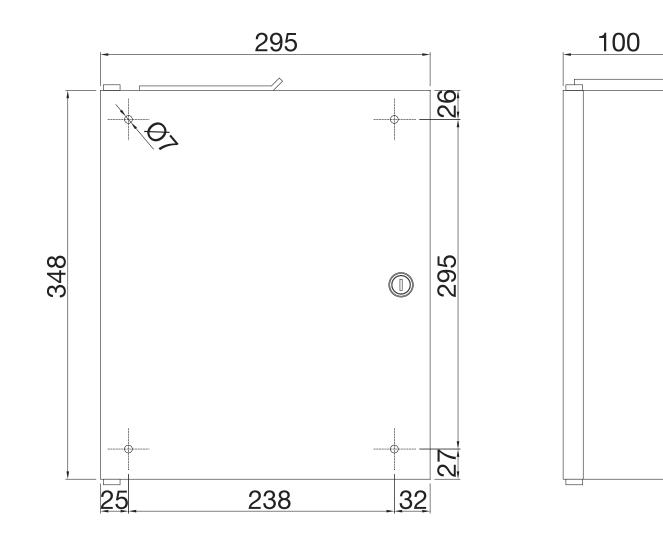

## Item \$10031

Sanitary box in 2mm stainless steel for wall installation. The sanitary box cannot be dismantled without tools and closes tightly against the wall. The design and thickness of the material ensures that the sanitary box can withstand being damaged without the use of tools, such as kicks, blows and jerks. The sanitary box has a 10-year antivandalism guarantee. Comes with keyed hole.

## Specifications

| Item Number | S10031                 |
|-------------|------------------------|
| Function    | Wall hung              |
| Item Color  | Stainless              |
| Material    | Stainless steel 1.4301 |
| Surface     | Brushed                |
| Version     | Vandal-proof           |