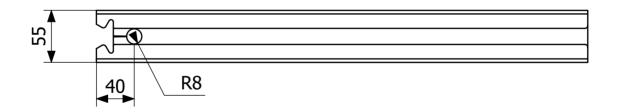

Item 854239

V106 Hygiene bracket in stainless steel with a length of 550mm. The bracket is designed for use with the V105 Hygiene rail. The bracket has a smooth finish and is tight-fitting for enhanced hygiene. It has a 5° slope for a draining rack.

Item 854240

V106 Hygiene bracket in stainless steel with a length of 200mm. The bracket is designed for use with the V105 Hygiene rail. The bracket has a smooth finish and is tight-fitting for enhanced hygiene.

Item 854241

V106 Hygiene bracket in stainless steel with a length of 300mm. The bracket is designed for use with the V105 Hygiene rail. The bracket has a smooth finish and is tight-fitting for enhanced hygiene.

Item 854242

V106 Hygiene bracket in stainless steel with a length of 400mm. The bracket is designed for use with the V105 Hygiene rail. The bracket has a smooth finish and is tight-fitting for enhanced hygiene.

Item 854243

V106 Hygiene bracket in stainless steel with a length of 500mm. The bracket is designed

for use with the V105 Hygiene rail. The bracket has a smooth finish and is tight-fitting for enhanced hygiene.