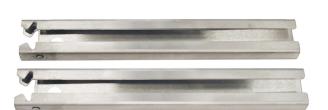

Item 854239

V106 Hygiene bracket in stainless steel with a length of 550mm. The bracket is designed for use with the V105 Hygiene rail. The bracket has a smooth finish and is tight-fitting for enhanced hygiene. It has a 5° slope for a draining rack.

Item 854240

V106 Hygiene bracket in stainless steel with a length of 200mm. The bracket is designed for use with the V105 Hygiene rail. The bracket has a smooth finish and is tight-fitting for enhanced hygiene.

Item 854241

V106 Hygiene bracket in stainless steel with a length of 300mm. The bracket is designed for use with the V105 Hygiene rail. The bracket has a smooth finish and is tight-fitting for enhanced hygiene.

Item 854242

V106 Hygiene bracket in stainless steel with a length of 400mm. The bracket is designed for use with the V105 Hygiene rail. The bracket has a smooth finish and is tight-fitting for enhanced hygiene.

Item 854243

V106 Hygiene bracket in stainless steel with a length of 500mm. The bracket is designed

for use with the V105 Hygiene rail. The bracket has a smooth finish and is tight-fitting for enhanced hygiene.