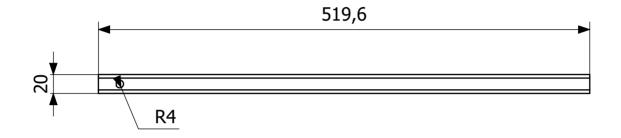

Item 854239

V106 Hygiene bracket in stainless steel with a length of 550mm. The bracket is designed for use with the V105 Hygiene rail. The bracket has a smooth finish and is tight-fitting for enhanced hygiene. It has a 5° slope for a draining rack.

Item 854240

V106 Hygiene bracket in stainless steel with a length of 200mm. The bracket is designed for use with the V105 Hygiene rail. The bracket has a smooth finish and is tight-fitting for enhanced hygiene.

Item 854241

V106 Hygiene bracket in stainless steel with a length of 300mm. The bracket is designed for use with the V105 Hygiene rail. The bracket has a smooth finish and is tight-fitting for enhanced hygiene.

Item 854242

V106 Hygiene bracket in stainless steel with a length of 400mm. The bracket is designed for use with the V105 Hygiene rail. The bracket has a smooth finish and is tight-fitting for enhanced hygiene.

Item 854243

V106 Hygiene bracket in stainless steel with a length of 500mm. The bracket is designed

for use with the V105 Hygiene rail. The bracket has a smooth finish and is tight-fitting for enhanced hygiene.