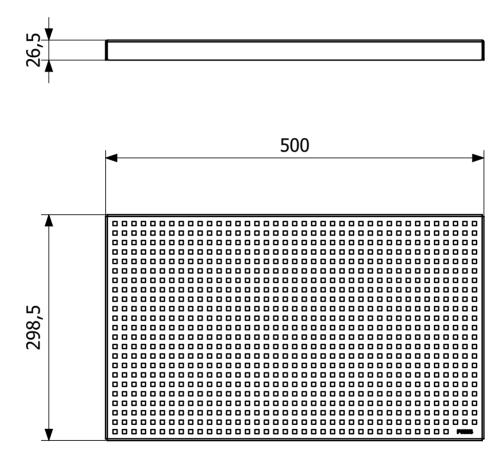

RSK 7130046

Chess is made of stainless steel. Chess is a non-slip grid with load class K3 (300 kg) for walking traffic/barefoot friendly. Dimensions  $300 \times 500$  mm.

| RSK Number            | 7130045                               |
|-----------------------|---------------------------------------|
| Item Color            | Stainless                             |
| Material              | Acid-resistant stainless steel 1.4404 |
| Pressure Flow<br>Temp | K3                                    |
| Size                  | 100×350                               |
| Surface               | Polish                                |
| Version               | Chess grate                           |
|                       |                                       |
| RSK Number            | 7130046                               |
| Item Color            | Stainless                             |
| Material              | Acid-resistant stainless steel 1.4404 |
| Pressure Flow<br>Temp | K3                                    |
| Size                  | 300×500                               |
| Surface               | Polish                                |
| Version               | Chess grate                           |