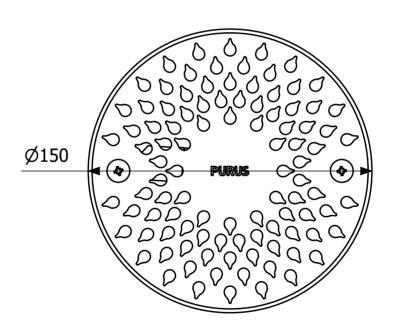

| Function | For Ø150 mm floor drains |
|----------|--------------------------|
|----------|--------------------------|

| ltem | Color    | Stainless  |
|------|----------|------------|
|      | <b>.</b> | NAIIIIESS. |

| Material    | Stainless steel 1 4301  |
|-------------|-------------------------|
| IVIAI ELIAI | 310111622 21661 1 4 301 |

K3

| Outlet Dimension   | Ø150mm                      |
|--------------------|-----------------------------|
| Outlet Dillelision | V / 1 . ) ( / I I I I I I I |

| Temp |         |
|------|---------|
| Size | Ø150 mm |

**Pressure Flow** 