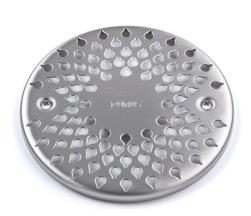

## RSK 7130125

Floor gully Drop 150 is a grate made of durable stainless steel. Fits all Purus floor gullies with grate dimension 150mm. The grate is manufactured to ensure a good flow rate and has load class K3. Included with a locking device with a stainless steel locking bracket designed to lock the grate down by attaching to the clamping ring underneath.

## **Surface** Brushed

Version

Drop pattern