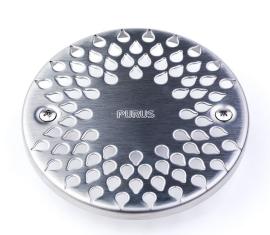

## RSK 7130121

Floor gully Drop 130 is a grate made of durable stainless steel. Fits all Purus floor gullies with grate dimension 130mm. The grate is manufactured to ensure a good flow rate and has load class K3. Included with a locking device with a stainless steel locking bracket designed to lock the grate down by attaching to the clamping ring underneath.