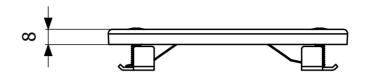

## RSK 7130121

Floor gully Drop 130 is a grate made of durable stainless steel. Fits all Purus floor gullies with grate dimension 130mm. The grate is manufactured to ensure a good flow rate and has load class K3. Included with a locking device with a stainless steel locking bracket designed to lock the grate down by attaching to the clamping ring underneath.