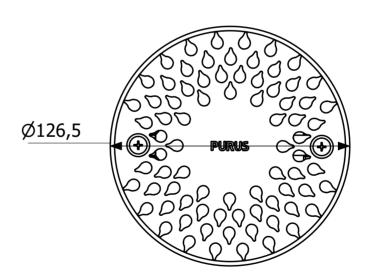

## RSK 7130121

Floor gully Drop 130 is a grate made of durable stainless steel. Fits all Purus floor gullies with grate dimension 130mm. The grate is manufactured to ensure a good flow rate and has load class K3. Included with a locking device with a stainless steel locking bracket designed to lock the grate down by attaching to the clamping ring underneath.

## Specifications

| RSK Number     | 7130121 |
|----------------|---------|
| Floor Covering | Vinyl   |

| Function | For Ø130 mm floor drains |
|----------|--------------------------|
|          |                          |