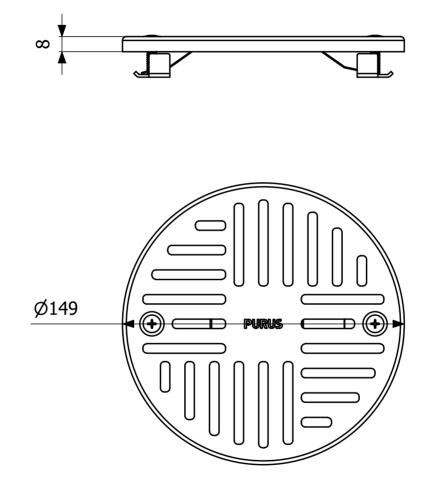

## RSK 7130124

Floor gully Art Deco 150 is a grate made of durable stainless steel. Fits all Purus floor gullies with grate dimension 150mm. The grate is manufactured to ensure a good flow rate and has load class K3. Included with a locking device with a stainless steel locking bracket designed to lock the grate down by attaching to the clamping ring underneath.

## Specifications

| RSK Number              | 7130124                |
|-------------------------|------------------------|
| Floor Covering          | Vinyl                  |
| Item Color              | Stainless              |
| Material                | Stainless steel 1.4301 |
| <b>Outlet Dimension</b> | Ø150mm                 |
| Pressure Flow<br>Temp   | К3                     |
| Size                    | Ø130 mm                |
| Surface                 | Brushed                |
| Version                 | Art Deco pattern       |