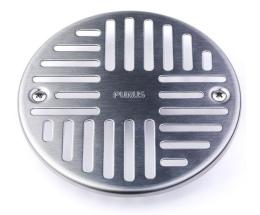

## RSK 7130124

Floor gully Art Deco 150 is a grate made of durable stainless steel. Fits all Purus floor gullies with grate dimension 150mm. The grate is manufactured to ensure a good flow rate and has load class K3. Included with a locking device with a stainless steel locking bracket designed to lock the grate down by attaching to the clamping ring underneath.

## Specifications

| RSK Number              | 7130124                |
|-------------------------|------------------------|
| Floor Covering          | Vinyl                  |
| Item Color              | Stainless              |
| Material                | Stainless steel 1.4301 |
| <b>Outlet Dimension</b> | Ø150mm                 |
| Pressure Flow<br>Temp   | К3                     |
| Size                    | Ø130 mm                |
| Surface                 | Brushed                |
| Version                 | Art Deco pattern       |