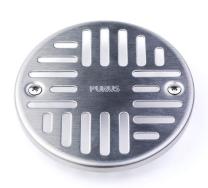

| <b>Pressure Flow</b> | К3 |
|----------------------|----|
| Tomp                 |    |

Size Ø130 mm

**Surface** Brushed

**Version** Art Deco pattern