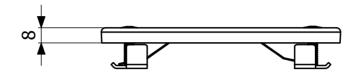

| LL C - L   | Chalalaaa |
|------------|-----------|
| Item Color | Stainless |
|            |           |

| Material | Stainless steel 1.4301 |
|----------|------------------------|

| Outlet Dimension | Ø130 mm |
|------------------|---------|
|------------------|---------|

| <b>Pressure Flow</b> | К3 |
|----------------------|----|
| Tomp                 |    |

Size Ø130 mm

**Surface** Brushed

**Version** Art Deco pattern