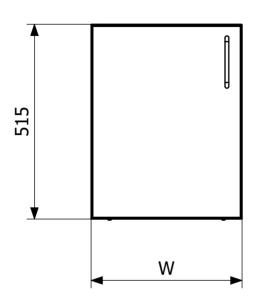

## Specifications

**Item Number** 

860014V

**Function** 

Kitchen/Hospital

| Item Color  | Stainless              |
|-------------|------------------------|
| Material    | Stainless steel 1.4301 |
| Size        | 400x515x600 mm         |
| Surface     | Polish                 |
| Version     | Left door soft closing |
|             |                        |
| Item Number | 860015V                |
| Function    | Kitchen/Hospital       |
| Item Color  | Stainless              |
| Material    | Stainless steel 1.4301 |
| Size        | 500x515x600 mm         |
| Surface     | Polish                 |
| Version     | Left door soft closing |
|             |                        |
| Item Number | 860016V                |
| Function    | Kitchen/Hospital       |
| Item Color  | Stainless              |
| Material    | Stainless steel 1.4301 |
| Size        | 600x515x600 mm         |
| Surface     | Polish                 |
| Version     | Left door soft closing |

| Stativskåp vänster |  |
|--------------------|--|
| Width(W)           |  |
| 400                |  |
| 500                |  |
| 600                |  |