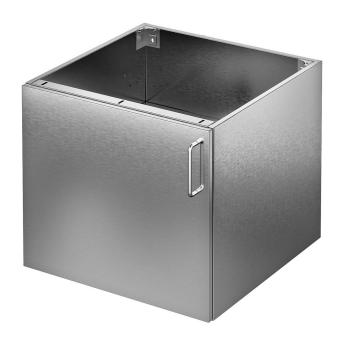

## **PURUS**

Item 860014V

Freestanding cabinet made of stainless steel with a width of 400mm. The freestanding cabinet is functional, durable, hygienic and easy to clean. The cabinet door is hung on the left-hand-side and comes with a handle. The cabinet is suitable for use with Purus' freestanding workbenches.

Item 860015V

Freestanding cabinet made of stainless steel with a width of 500mm. The freestanding cabinet is functional, durable, hygienic and easy to clean. The cabinet door is hung on the left-hand-side and comes with a handle. The cabinet is suitable for use with Purus' freestanding workbenches.

Item 860016V

Freestanding cabinet made of stainless steel with a width of 600mm. The freestanding cabinet is functional, durable, hygienic and easy to clean. The cabinet door is hung on the left-hand-side and comes with a handle. The cabinet is suitable for use with Purus' freestanding workbenches.