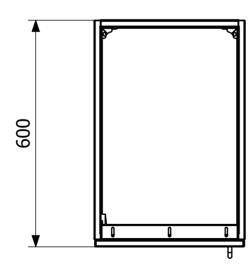

## Specifications

**Item Number** 

860014V

**Function** 

Kitchen/Hospital

| Item Color  | Stainless              |
|-------------|------------------------|
| Material    | Stainless steel 1.4301 |
| Size        | 400x515x600 mm         |
| Surface     | Polish                 |
| Version     | Left door soft closing |
|             |                        |
| Item Number | 860015V                |
| Function    | Kitchen/Hospital       |
| Item Color  | Stainless              |
| Material    | Stainless steel 1.4301 |
| Size        | 500x515x600 mm         |
| Surface     | Polish                 |
| Version     | Left door soft closing |
|             |                        |
| Item Number | 860016V                |
| Function    | Kitchen/Hospital       |
| Item Color  | Stainless              |
| Material    | Stainless steel 1.4301 |
| Size        | 600x515x600 mm         |
| Surface     | Polish                 |
| Version     | Left door soft closing |

| Stativskåp vänster |  |
|--------------------|--|
| Width(W)           |  |
| 400                |  |
| 500                |  |
| 600                |  |