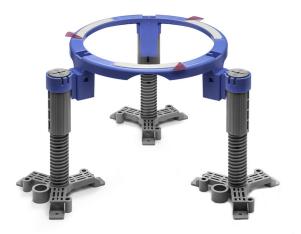

## RSK 7129928

The Midgård installation support must always be used when installing Purus floor drains into concrete floors. The Midgård support ensures that the installation meets the recommended tolerance requirements of +/- 2mm for floor drain installations, according to current industry guidelines. The legs are set for an installation height of 172mm; but can also be adjusted from 82mm to 230mm. The support feet have four different installation options: nail gun and washer; screw and plug; nail plug; EPS fastener and nail; or alternatively can be fixed and fastened. The Midgård support is designed to fit all plastic, stainless steel and cast iron Purus floor drains with a grate diameter of 130mm and 150mm, as well as gullies in the S-Series. For installation of the Saga and Rot floor drains, the Bifrost support is recommended.