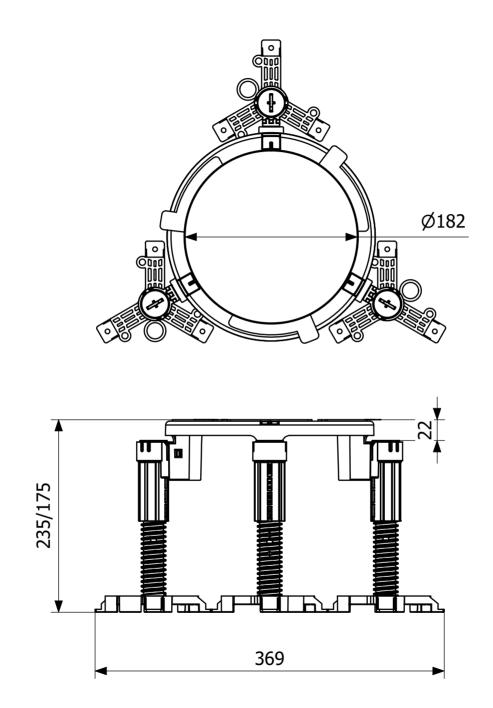

## RSK 7129928

The Midgård installation support must always be used when installing Purus floor drains into concrete floors. The Midgård support ensures that the installation meets the recommended tolerance requirements of +/- 2mm for floor drain installations, according to current industry guidelines. The legs are set for an installation height of 172mm; but can also be adjusted from 82mm to 230mm. The support feet have four different installation options: nail gun and washer; screw and plug; nail plug; EPS fastener and nail; or alternatively can be fixed and fastened. The Midgård support is designed to fit all plastic, stainless steel and cast iron Purus floor drains with a grate diameter of 130mm and 150mm, as well as gullies in the S-Series. For installation of the Saga and Rot floor drains, the Bifrost support is recommended.