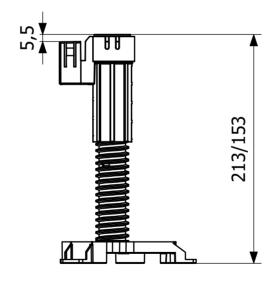

## RSK 7129929

The Bifrost installation support consists of 3 legs and is designed for installation of Purus' plastic floor drains with side brackets in concrete floors. The support legs are adjustable between 155-210mm, and can also be cut down to 65mm. The support feet have four different installation options: nail gun and washer; screw and plug; nail plug; EPS fastener and nail; or alternatively can be fixed and fastened. The Bifrost support does not fit the Brage, Mini Brage, Loki or Flex as these drains do not have side brackets. For installation of these, we recommend The Midgård installation support.