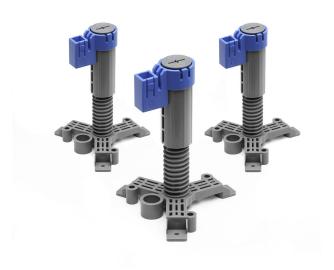

## RSK 7129929

The Bifrost installation support consists of 3 legs and is designed for installation of Purus' plastic floor drains with side brackets in concrete floors. The support legs are adjustable between 155-210mm, and can also be cut down to 65mm. The support feet have four different installation options: nail gun and washer; screw and plug; nail plug; EPS fastener and nail; or alternatively can be fixed and fastened. The Bifrost support does not fit the Brage, Mini Brage, Loki or Flex as these drains do not have side brackets. For installation of these, we recommend The Midgård installation support.