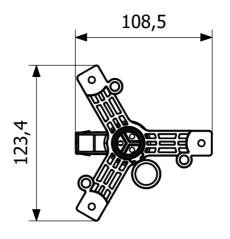

## RSK 7129929

The Bifrost installation support consists of 3 legs and is designed for installation of Purus' plastic floor drains with side brackets in concrete floors. The support legs are adjustable between 155-210mm, and can also be cut down to 65mm. The support feet have four different installation options: nail gun and washer; screw and plug; nail plug; EPS fastener and nail; or alternatively can be fixed and fastened. The Bifrost support does not fit the Brage, Mini Brage, Loki or Flex as these drains do not have side brackets. For installation of these, we recommend The Midgård installation support.