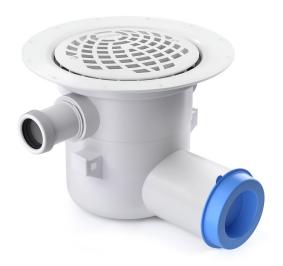

## RSK 7113598

The Våge 75 Side floor drain has a 75mm side outlet and three extra inlets. Only one of the extra inlets should be used. The floor drain has a total height of 163mm and is suitable for installation in wooden or concrete joists. The Våge floor drain comes complete with a removable water trap with splash guard, clamping ring and plastic grate. It also comes with a protective cover that is intended to prevent any concrete or debris from installation from entering the drain. When installing the Våge floor drain with the Purus Plate (2014 model), the extension ring should not be used.

The automatic clamping ring is used for both sealing membrane and vinyl flooring. It is a self-adjusting clamping ring for vinyl flooring with a thickness of 1,5 mm to 2 mm.