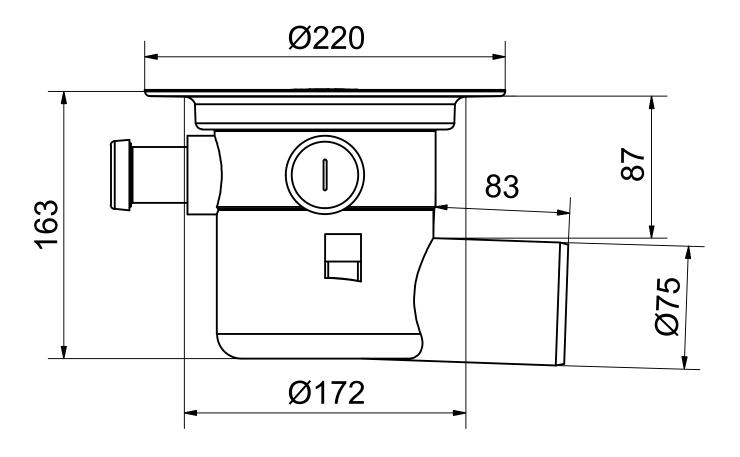

## RSK 7113598

The Våge 75 Side floor drain has a 75mm side outlet and three extra inlets. Only one of the extra inlets should be used. The floor drain has a total height of 163mm and is suitable for installation in wooden or concrete joists. The Våge floor drain comes complete with a removable water trap with splash guard, clamping ring and plastic grate. It also comes with a protective cover that is intended to prevent any concrete or debris from installation from entering the drain. When installing the Våge floor drain with the Purus Plate (2014 model), the extension ring should not be used.

## Specifications

**RSK Number** 7113598

Floor Concrete/Wood Construction

**Floor Covering** Concrete/Resin/Tiles/Vinyl

**Function** Side outlet

| Item Color            | White            |
|-----------------------|------------------|
| Material              | PP               |
| Outlet Dimension      | Ø75 mm           |
| Pressure Flow<br>Temp | 1,4 l/s          |
| Size                  | Ø150 mm          |
| Version               | With extra inlet |