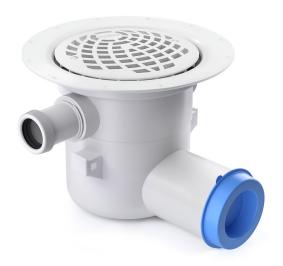

## RSK 7113598

The Våge 75 Side floor drain has a 75mm side outlet and three extra inlets. Only one of the extra inlets should be used. The floor drain has a total height of 163mm and is suitable for installation in wooden or concrete joists. The Våge floor drain comes complete with a removable water trap with splash guard, clamping ring and plastic grate. It also comes with a protective cover that is intended to prevent any concrete or debris from installation from entering the drain. When installing the Våge floor drain with the Purus Plate (2014 model), the extension ring should not be used.