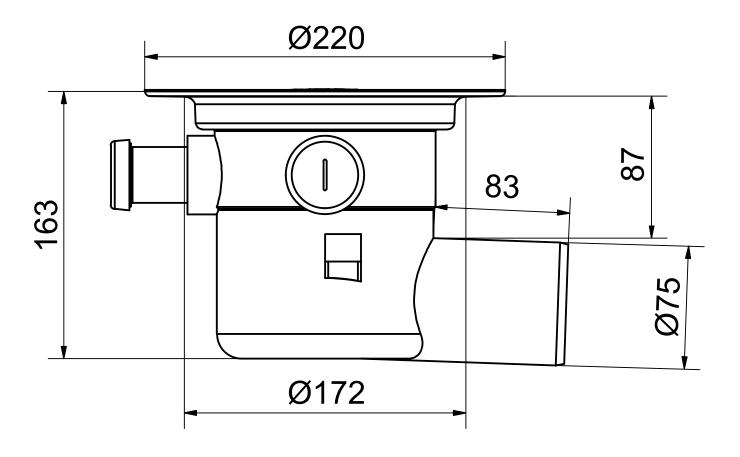

## RSK 7113598

The Våge 75 Side floor drain has a 75mm side outlet and three extra inlets. Only one of the extra inlets should be used. The floor drain has a total height of 163mm and is suitable for installation in wooden or concrete joists. The Våge floor drain comes complete with a removable water trap with splash guard, clamping ring and plastic grate. It also comes with a protective cover that is intended to prevent any concrete or debris from installation from entering the drain. When installing the Våge floor drain with the Purus Plate (2014 model), the extension ring should not be used.

## Specifications

**RSK Number** 7113598

Floor Concrete/Wood
Construction

**Floor Covering** Concrete/Resin/Tiles/Vinyl

**Function** Side outlet

**Item Color** White

**Material** PP

Outlet Dimension Ø75 mm