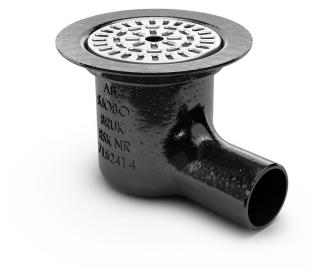

## RSK 7098057

The Tryggve floor drain has a 75 mm side outlet and is for installation in concrete joists with vinyl floor finishes. The floor drain is manufactured in epoxy coated cast iron and comes complete with a lockable brass water trap, locking set, clamping ring and stainless steel grate. It is approved by MSB for installation in shelters.

## Surface

Epoxy coated

Version

With stainless steel grating