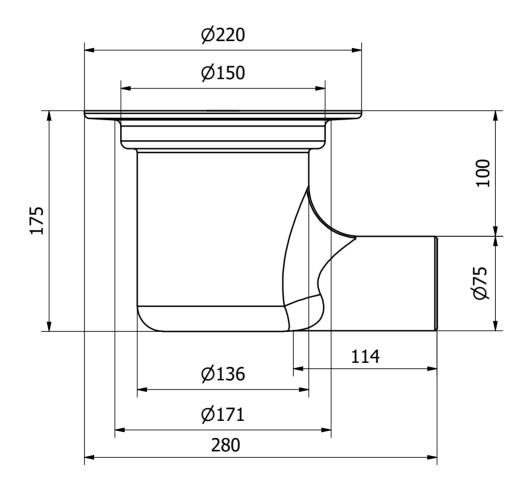

## RSK 7098057

The Tryggve floor drain has a 75 mm side outlet and is for installation in concrete joists with vinyl floor finishes. The floor drain is manufactured in epoxy coated cast iron and comes complete with a lockable brass water trap, locking set, clamping ring and stainless steel grate. It is approved by MSB for installation in shelters.

## Specifications

| RSK Number              | 7098057                                             |
|-------------------------|-----------------------------------------------------|
| Floor<br>Construction   | Concrete flooring                                   |
| Floor Covering          | Vinyl                                               |
| Function                | Side outlet                                         |
| Item Color              | Black                                               |
| Material                | Cast iron, Acid-resistant stainless steel<br>1.4404 |
| <b>Outlet Dimension</b> | Ø75 mm                                              |
| Pressure Flow<br>Temp   | 1,0 l/s                                             |
| Size                    | Ø150 mm                                             |