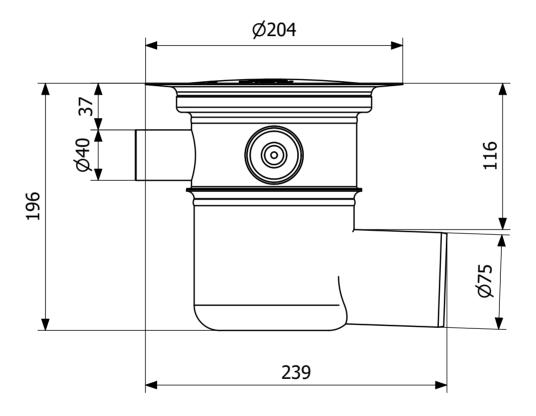

## RSK 7118095

The Sigex 75 R floor drain has a 75mm side outlet and three extra inlets. Only one of the extra inlets should be used. The floor drain is suitable for installation in wooden or concrete joists and comes with a stainless steel water trap, clamping ring and stainless steel grate. It also comes with a protective cover that is intended to prevent any concrete or debris from installation from entering the drain.

## **Specifications**

Surface

| RSK Number            | 7118095                               |
|-----------------------|---------------------------------------|
| Floor Covering        | Concrete/Resin/Tiles/Vinyl            |
| Function              | Side outlet                           |
| Item Color            | Stainless                             |
| Material              | Acid-resistant stainless steel 1.4404 |
| Outlet Dimension      | Ø75 mm                                |
| Pressure Flow<br>Temp | 1,1 l/s                               |
| Size                  | Ø150 mm                               |
|                       |                                       |