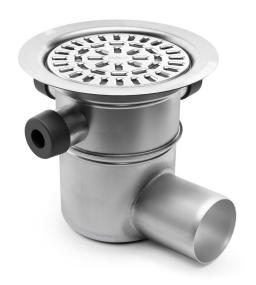

## RSK 7118095

The Sigex 75 R floor drain has a 75mm side outlet and three extra inlets. Only one of the extra inlets should be used. The floor drain is suitable for installation in wooden or concrete joists and comes with a stainless steel water trap, clamping ring and stainless steel grate. It also comes with a protective cover that is intended to prevent any concrete or debris from installation from entering the drain.

## Version

With stainless steel grating