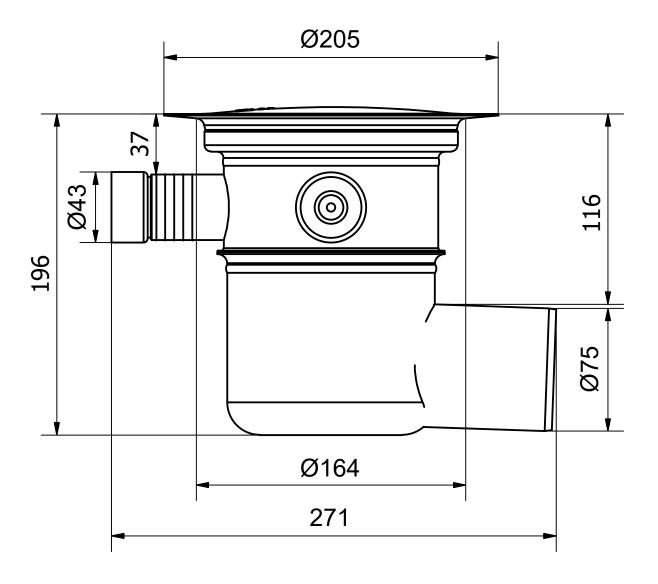

## RSK 7118075

The Sigex 75 P floor drain has a 75mm side outlet and three extra inlets. Only one of the extra inlets should be used. The floor drain is suitable for installation in wooden or concrete joists and comes with a water trap, clamping ring and plastic grate. It also comes with a protective cover that is intended to prevent any concrete or debris from installation from entering the drain.

## Specifications

| RSK Number              | 7118075                                   |
|-------------------------|-------------------------------------------|
| Floor Covering          | Concrete/Resin/Tiles/Vinyl                |
| Function                | Side outlet                               |
| Item Color              | Stainless                                 |
| Material                | PP, Acid-resistant stainless steel 1.4404 |
| <b>Outlet Dimension</b> | Ø75 mm                                    |
| Pressure Flow<br>Temp   | 1,1 l/s                                   |
| Size                    | Ø150 mm                                   |
| Surface                 | Cold rolled (2B)                          |