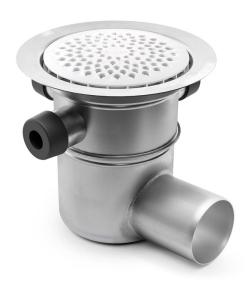

## RSK 7118075

The Sigex 75 P floor drain has a 75mm side outlet and three extra inlets. Only one of the extra inlets should be used. The floor drain is suitable for installation in wooden or concrete joists and comes with a water trap, clamping ring and plastic grate. It also comes with a protective cover that is intended to prevent any concrete or debris from installation from entering the drain.

The automatic clamping ring is used for both sealing membrane and vinyl flooring. It is a self-adjusting clamping ring for vinyl flooring with a thickness of 1,5 mm to 2 mm.