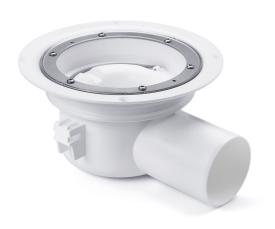

## RSK 7110405

The S-Series Oden is a floor drain with a 75mm side outlet for installation in wooden or concrete joists. The S-Series Oden floor drain comes with a removable water trap and stainless steel clamping ring. It also comes with a protective cover that is intended to prevent any concrete or debris from installation from entering the drain.

Stainless screwed clamping ring