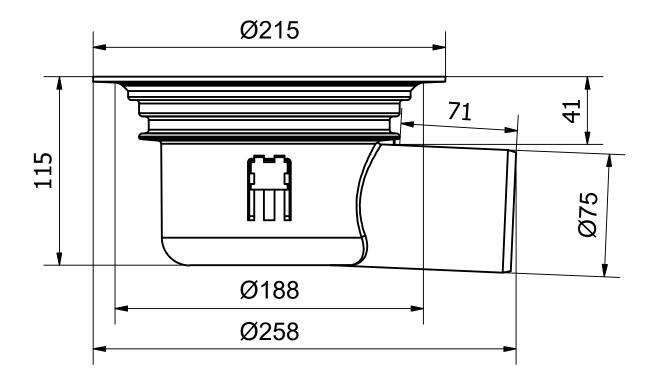

## **Specifications**

Version

| RSK Number              | 7110405       |
|-------------------------|---------------|
| Floor<br>Construction   | Concrete/Wood |
| Floor Covering          | Tiles/Vinyl   |
| Function                | Side outlet   |
| Item Color              | White         |
| Material                | PP            |
| <b>Outlet Dimension</b> | Ø75 mm        |
| Pressure Flow<br>Temp   | 1,0 l/s       |
| Size                    | Ø179 mm       |