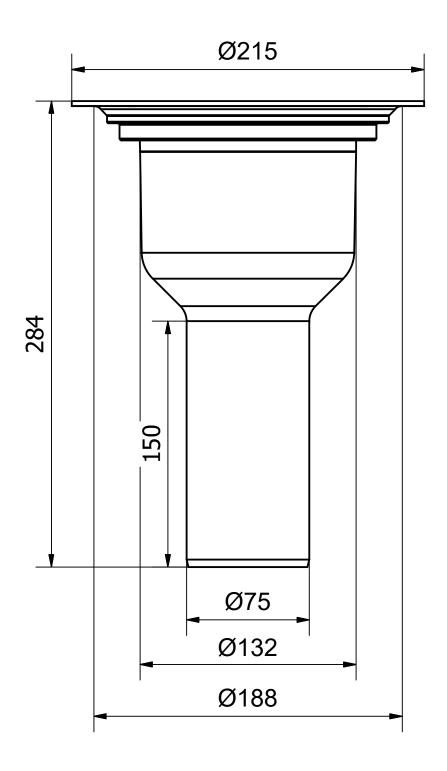

#### **Outlet Dimension**

Ø75 mm

# Pressure Flow Temp

1,1 l/s

Size Ø179 mm

**Version** Stainless screwed clamping ring