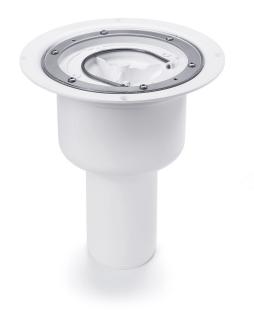

#### RSK 7103439

The S-Series Brage is a floor drain with a 75mm vertical outlet for installation in wooden or concrete joists. The S-Series Brage floor drain comes with a removable water trap and stainless steel clamping ring. It also comes with a protective cover that is intended to prevent any concrete or debris from installation from entering the drain.

The clamping is for vinyl flooring with a thickness of up to 3 mm.