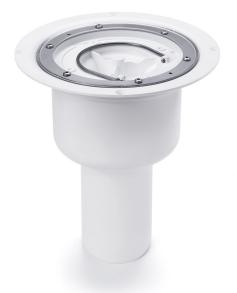

## RSK 7103439

ring

The S-Series Brage is a floor drain with a 75mm vertical outlet for installation in wooden or concrete joists. The S-Series Brage floor drain comes with a removable water trap and stainless steel clamping ring. It also comes with a protective cover that is intended to prevent any concrete or debris from installation from entering the drain.