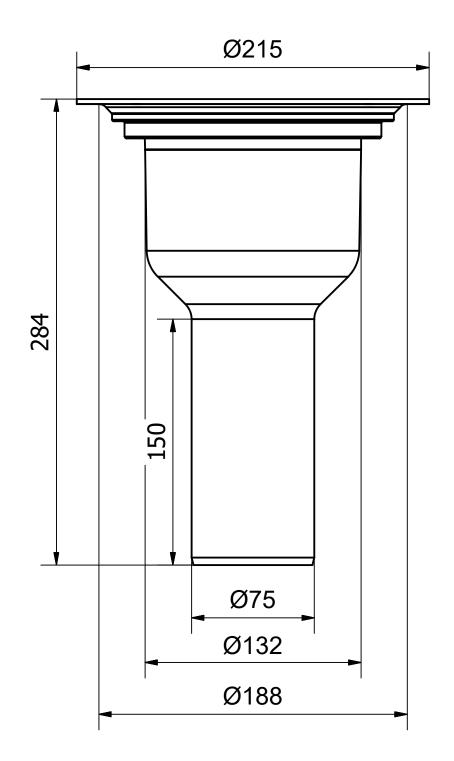

## Specifications

| RSK Number              | 7103439                    |
|-------------------------|----------------------------|
| Floor<br>Construction   | Concrete/Wood              |
| Floor Covering          | Tiles/Vinyl                |
| Function                | Bottom outlet              |
| Item Color              | White                      |
| Material                | PP                         |
| <b>Outlet Dimension</b> | Ø75 mm                     |
| Pressure Flow<br>Temp   | 1,1 l/s                    |
| Size                    | Ø179 mm                    |
| Version                 | Stainless screwed clamping |