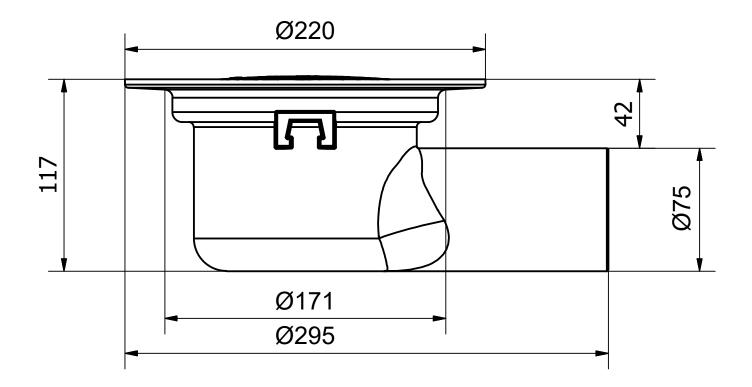

## RSK 7102651

The S/50L MA floor drain has a 75 mm side outlet and is for installation in wooden or concrete joists. It is manufactured in epoxy coated cast iron and comes complete with a removable water trap, clamping ring and plastic grate. It also comes with a protective cover that is intended to prevent any concrete or debris from installation from entering the drain.

## Specifications

| RSK Number              | 7102651                    |
|-------------------------|----------------------------|
| Floor<br>Construction   | Concrete flooring          |
| Floor Covering          | Concrete/Resin/Tiles/Vinyl |
| Function                | Side outlet                |
| Item Color              | Black                      |
| Material                | Cast iron, PP              |
| <b>Outlet Dimension</b> | Ø75 mm                     |
| Pressure Flow<br>Temp   | 1,0 l/s                    |
| Size                    | Ø150 mm                    |