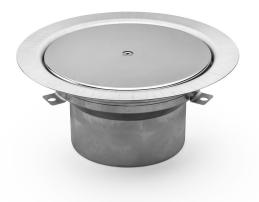

RSK 7060702

The Rens 160 untrapped floor drain has a 160mm vertical outlet and is for installation in concrete joists. The Rens comes with a stainless steel lockable cover which is loadbearing up to 1.5 tons. It also has a tight plastic inner lid and a ring to accommodate water traps.

## Specifications

| RSK Number              | 7060702                               |
|-------------------------|---------------------------------------|
| Floor<br>Construction   | Concrete flooring                     |
| Floor Covering          | Concrete                              |
| Function                | Bottom outlet                         |
| Item Color              | Stainless                             |
| Material                | Acid-resistant stainless steel 1.4404 |
| <b>Outlet Dimension</b> | Ø160 mm                               |
| Pressure Flow<br>Temp   | L15                                   |
| Size                    | Ø220 mm                               |
| Surface                 | Cold rolled (2B)                      |