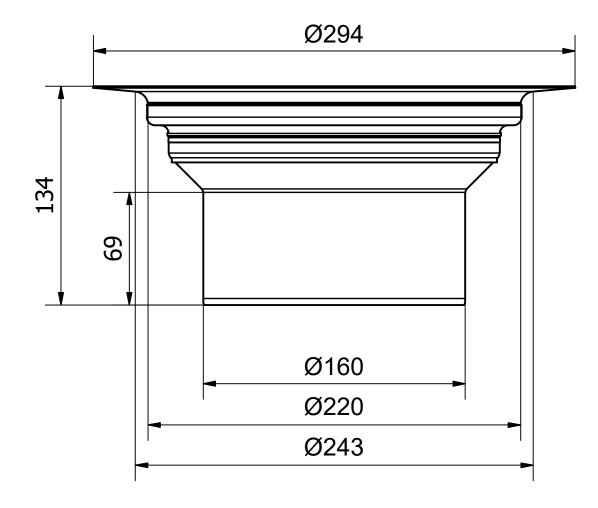

RSK 7060702

The Rens 160 untrapped floor drain has a 160mm vertical outlet and is for installation in concrete joists. The Rens comes with a stainless steel lockable cover which is loadbearing up to 1.5 tons. It also has a tight plastic inner lid and a ring to accommodate water traps.

## Specifications

| RSK Number              | 7060702                               |
|-------------------------|---------------------------------------|
| Floor<br>Construction   | Concrete flooring                     |
| Floor Covering          | Concrete                              |
| Function                | Bottom outlet                         |
| Item Color              | Stainless                             |
| Material                | Acid-resistant stainless steel 1.4404 |
| <b>Outlet Dimension</b> | Ø160 mm                               |
| Pressure Flow<br>Temp   | L15                                   |
| Size                    | Ø220 mm                               |
| Surface                 | Cold rolled (2B)                      |