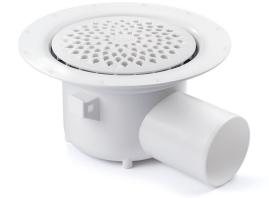

## RSK 7113522

The Oden 75 Side floor drain has a 75mm side outlet and is for installation in wooden or concrete joists. The Oden floor drain comes complete with a removable water trap, clamping ring and plastic grate. It also comes with a protective cover that is intended to prevent any concrete or debris from installation from entering the drain.

Version

With plastic grating