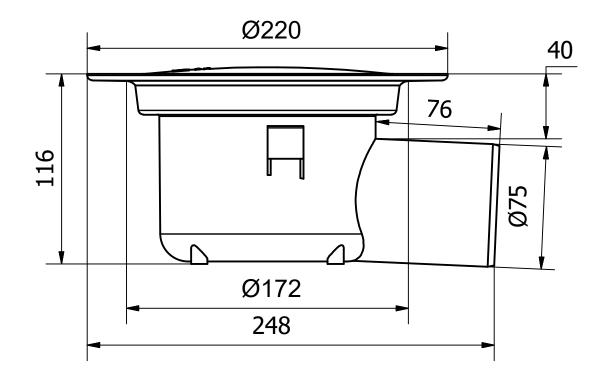

## RSK 7113522

The Oden 75 Side floor drain has a 75mm side outlet and is for installation in wooden or concrete joists. The Oden floor drain comes complete with a removable water trap, clamping ring and plastic grate. It also comes with a protective cover that is intended to prevent any concrete or debris from installation from entering the drain.

| RSK Number              | 7113522                    |
|-------------------------|----------------------------|
| Floor<br>Construction   | Concrete/Wood              |
| Floor Covering          | Concrete/Resin/Tiles/Vinyl |
| Function                | Side outlet                |
| Item Color              | White                      |
| Material                | РР                         |
| <b>Outlet Dimension</b> | Ø75 mm                     |
| Pressure Flow<br>Temp   | 1,0 l/s                    |
| Size                    | Ø150 mm                    |