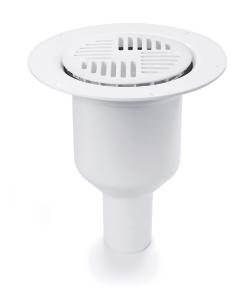

## RSK 7113539

The Mini Brage 50 floor drain has a 50 mm vertical outlet and is suitable for installation in wooden or concrete joists. The Mini Brage 50 floor drain comes complete with a removable water trap, clamping ring and plastic grate.

The automatic clamping ring is used for both sealing membrane and vinyl flooring. It is a self-adjusting clamping ring for vinyl flooring with a thickness of 1,5 mm to 2 mm.