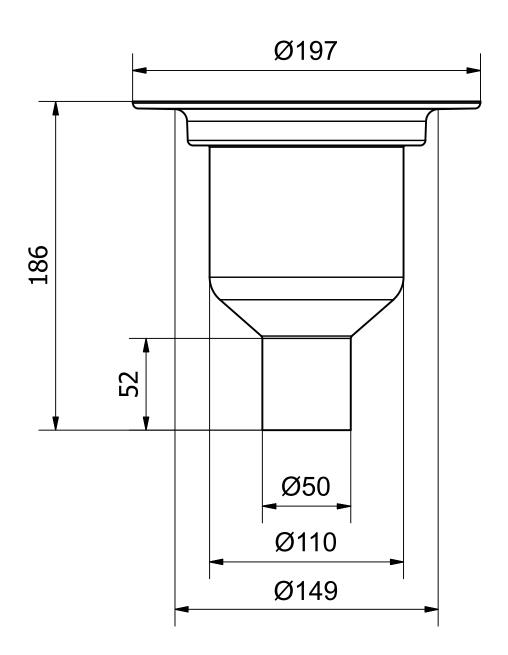

## Specifications

| RSK Number | 7113539 |
|------------|---------|
|------------|---------|

| Floor        | Concrete/Wood |
|--------------|---------------|
| Construction |               |

| Floor Covering | Concrete/Resin/Tiles/Viny | ا/ |
|----------------|---------------------------|----|
|                |                           |    |

| Bottom outlet |
|---------------|
|               |

| Item Color | White |
|------------|-------|
|            |       |

| Material | PP |
|----------|----|
|----------|----|

| <b>Outlet Dimension</b> | Ø50 mm     |
|-------------------------|------------|
| Outlot Dillionsion      | ~50 111111 |

| <b>Pressure Flow</b> | 0,8 l/s |
|----------------------|---------|
| Temp                 |         |

| Size | Ø130 | mm     |
|------|------|--------|
| JIZE | 2130 | 111111 |

| Version | With plastic grating |
|---------|----------------------|
|         | plastic grating      |