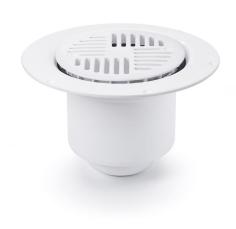

## RSK 7113538

The Mini Brage 110 floor drain has a 110 mm vertical outlet and is suitable for installation in wooden or concrete joists. The Mini Brage 110 floor drain comes complete with a removable water trap, clamping ring and plastic grate.

The automatic clamping ring is used for both sealing membrane and vinyl flooring. It is a self-adjusting clamping ring for vinyl flooring with a thickness of 1,5 mm to 2 mm.