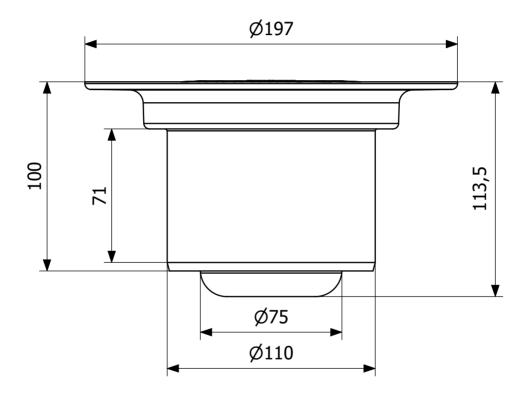

## RSK 7113538

The Mini Brage 110 floor drain has a 110 mm vertical outlet and is suitable for installation in wooden or concrete joists. The Mini Brage 110 floor drain comes complete with a removable water trap, clamping ring and plastic grate.

## Specifications

| RSK Number            | 7113538                    |
|-----------------------|----------------------------|
| Floor<br>Construction | Concrete/Wood              |
| Floor Covering        | Concrete/Resin/Tiles/Vinyl |
| Function              | Bottom outlet              |
| Item Color            | White                      |
| Material              | PP                         |
| Outlet Dimension      | Ø110 mm                    |
| Pressure Flow<br>Temp | 1,4 l/s                    |
| Size                  | Ø130 mm                    |
| Version               | With plastic grating       |