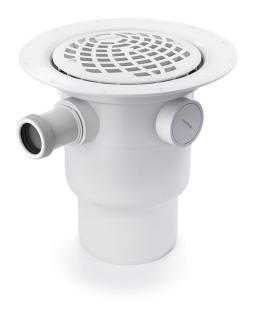

## RSK 7113588

The Loke 75/110 Vertical floor drain has a dual vertical outlet with dimensions of 75mm and 110mm; as well as three extra inlets. Only one of the extra inlets should be used. The floor drain is suitable for installation in wooden or concrete joists. The Loke floor drain comes complete with a removable water trap with splash guard, clamping ring and plastic grate. It also comes with a protective cover that is intended to prevent any concrete or debris from installation from entering the drain. When installing the Loke floor drain with the Purus Plate (2014 model), the extension ring should not be used.