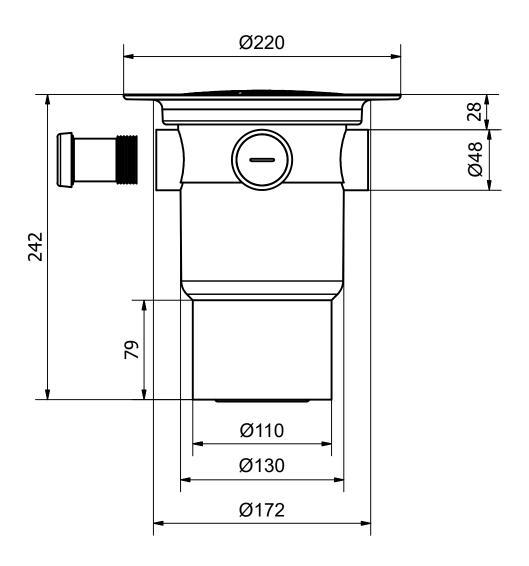

## RSK 7113588

The Loke 75/110 Vertical floor drain has a dual vertical outlet with dimensions of 75mm and 110mm; as well as three extra inlets. Only one of the extra inlets should be used. The floor drain is suitable for installation in wooden or concrete joists. The Loke floor drain comes complete with a removable water trap with splash guard, clamping ring and plastic grate. It also comes with a protective cover that is intended to prevent any concrete or debris from installation from entering the drain. When installing the Loke floor drain with the Purus Plate (2014 model), the extension ring should not be used.

## **Specifications**

| RSK Number            | 7113588                    |
|-----------------------|----------------------------|
| Floor<br>Construction | Concrete/Wood              |
| Floor Covering        | Concrete/Resin/Tiles/Vinyl |
| Function              | Bottom outlet              |
| Item Color            | White                      |
| Material              | PP                         |
| Outlet Dimension      | Ø75/Ø110 mm                |