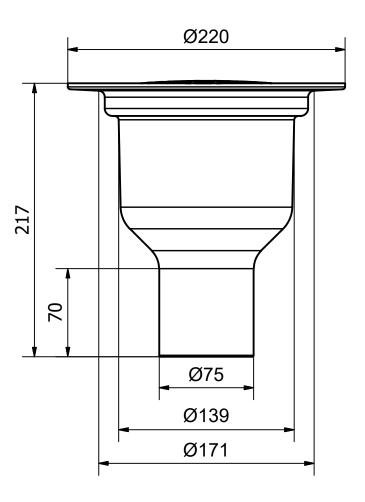

## **Specifications**

**Outlet Dimension** 

| RSK Number            | 7102172                         |
|-----------------------|---------------------------------|
| Floor<br>Construction | Concrete flooring, Wooden joist |
| Floor Covering        | Concrete/Resin/Tiles/Vinyl      |
| Function              | Bottom outlet                   |
| Item Color            | Black                           |
| Material              | PP, Cast iron                   |
|                       |                                 |

Ø75 mm

| Pressure Flow<br>Temp | 1,0 l/s              |
|-----------------------|----------------------|
| Size                  | Ø150 mm              |
| Surface               | Epoxy coated         |
| Version               | With plastic grating |