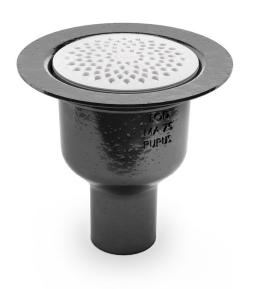

## RSK 7102172

The Lod MA floor drain has a 75 mm vertical outlet and is for installation in wooden or concrete joists. It is manufactured in epoxy coated cast iron and comes complete with a removable water trap, clamping ring and plastic grate. It also comes with a protective cover that is intended to prevent any concrete or debris from installation from entering the drain.

The automatic clamping ring is used for both sealing membrane and vinyl flooring. It is a self-adjusting clamping ring for vinyl flooring with a thickness of 1,5 mm to 2 mm.