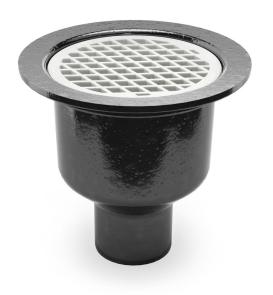

## RSK 7102827

The Heavy 110 E floor drain has a 110 mm vertical outlet and is for installation in concrete joists. It is manufactured in epoxy coated cast iron and comes complete with a removable water trap, clamping ring and plastic grate. It also comes with a protective cover that is intended to prevent any concrete or debris from installation from entering the drain.

The automatic clamping ring is used for both sealing membrane and vinyl flooring. It is a self-adjusting clamping ring for vinyl flooring with a thickness of 1,5 mm to 2 mm.