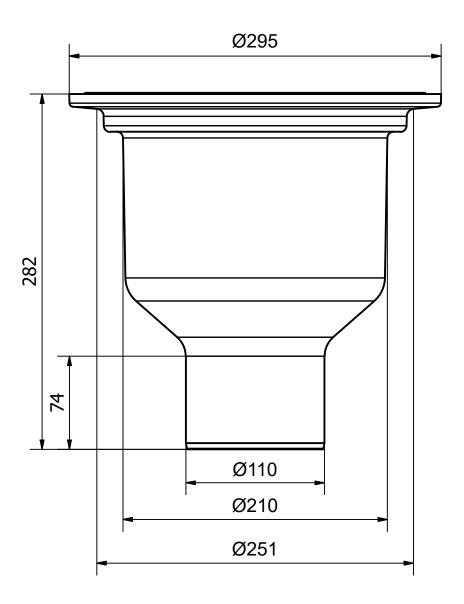

## RSK 7102827

The Heavy 110 E floor drain has a 110 mm vertical outlet and is for installation in concrete joists. It is manufactured in epoxy coated cast iron and comes complete with a removable water trap, clamping ring and plastic grate. It also comes with a protective cover that is intended to prevent any concrete or debris from installation from entering the drain.

| Material   | PP, Cast iron |
|------------|---------------|
| ···acciiai | ii, castiloii |

| Outlet | Dimension | Ø110 mm     |
|--------|-----------|-------------|
| Julie  |           | 2110 111111 |

| Pressure Flow<br>Temp | 2,4 l/s              |
|-----------------------|----------------------|
| Size                  | Ø220 mm              |
| Surface               | Epoxy coated         |
| Version               | With plastic grating |