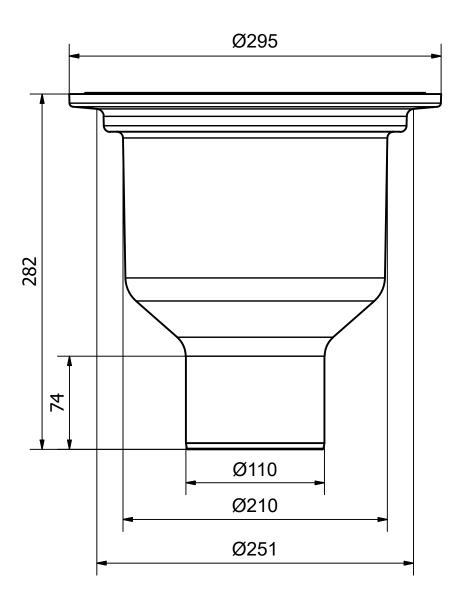

## RSK 7102827

The Heavy 110 E floor drain has a 110 mm vertical outlet and is for installation in concrete joists. It is manufactured in epoxy coated cast iron and comes complete with a removable water trap, clamping ring and plastic grate. It also comes with a protective cover that is intended to prevent any concrete or debris from installation from entering the drain.

## **Specifications**

| RSK Number              | 7102827                    |
|-------------------------|----------------------------|
| Floor<br>Construction   | Concrete flooring          |
| Floor Covering          | Concrete/Resin/Tiles/Vinyl |
| Function                | Bottom outlet              |
| Item Color              | Black                      |
| Material                | PP, Cast iron              |
| <b>Outlet Dimension</b> | Ø110 mm                    |
| Pressure Flow<br>Temp   | 2,4 l/s                    |
| Size                    | Ø220 mm                    |