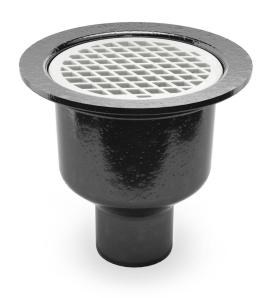

## RSK 7102827

The Heavy 110 E floor drain has a 110 mm vertical outlet and is for installation in concrete joists. It is manufactured in epoxy coated cast iron and comes complete with a removable water trap, clamping ring and plastic grate. It also comes with a protective cover that is intended to prevent any concrete or debris from installation from entering the drain.

The automatic clamping ring is used for both sealing membrane and vinyl flooring. It is a self-adjusting clamping ring for vinyl flooring with a thickness of 1,5 mm to 2 mm.

Surface Epoxy coated

Version With plastic grating